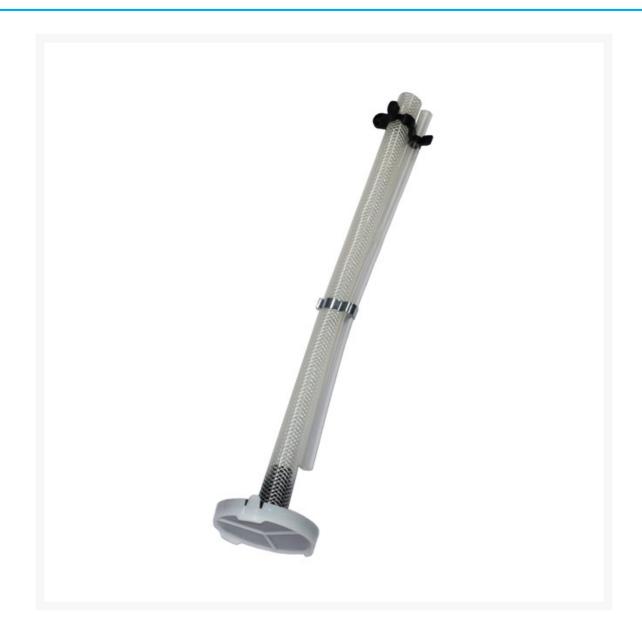

# **Short Description**

Wagner 0580206A Control Pro 350 Cart Suction Hose & Return Line is used on the Control Pro 350 Extra Cart and the 350M models only. Complete suction hose including suction filter, housing, clips and return hose.

### **Description**

Wagner 0580206A Control Pro 350 Cart Suction Hose & Return Line is used on the Control Pro 350 Extra Cart and the 350M models only. Complete suction hose including suction filter, housing, clips and return hose.