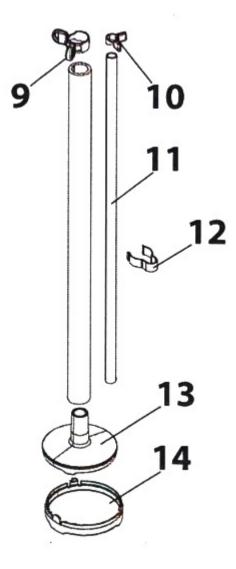

### Wagner 0580206A Suction Hose & Return Line includes the following items -

- Item 09 9890222 Clip suction hose
- Item 10 0327226 Clip return line
- Item 11 0580208 Return line
- Item 12 0512390 Clip
- Item 13 0580154 Suction filter housing
- Item 14 0580155 Suction filter