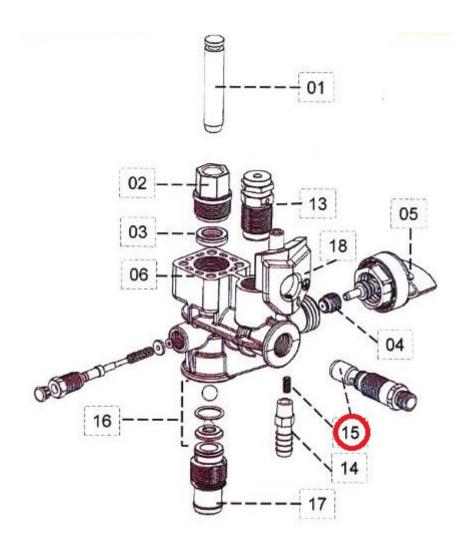

Wagner Control Pro 350 Extra Cart (Part no. 2371067)

Wagner Part No. 0580072A

Click here to see Control Pro 250/350 Spare Parts & Accessories