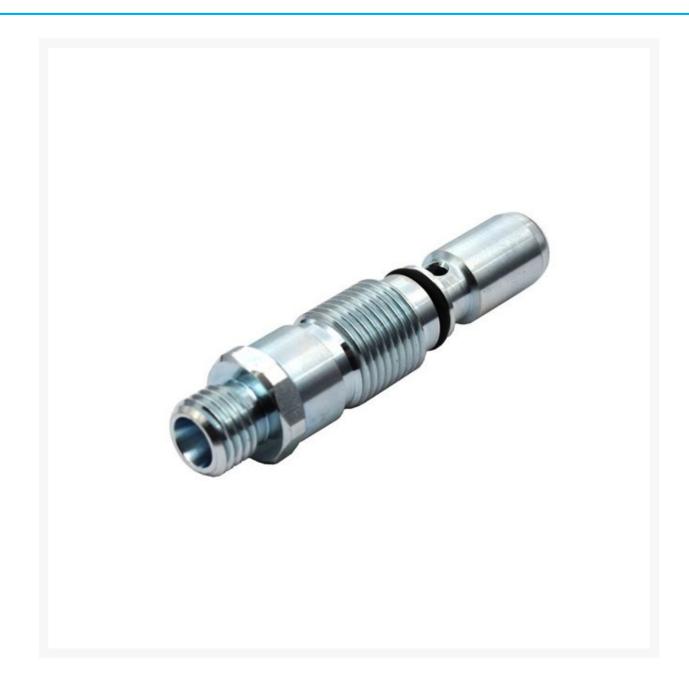

## **Short Description**

Wagner 0580072A Control Pro 250/350 Outlet Valve is used in both Control Pro 250 & 350 models. Worn outlet valves should be replaced if your sprayer will not hold pressure.

### **Description**

Wagner 0580072A Control Pro 250/350 Outlet Valve is used in both Control Pro 250 & 350 models. Worn outlet valves should be replaced if your sprayer will not hold pressure.

#### Wagner 0580072A Control Pro 250/350 Outlet Valve is used with the following models -

Wagner Control Pro 250M (Sold in Bunnings only)

Wagner Control Pro 350M (Sold in Bunnings only)

Wagner Control Pro 350 Extra Skid (Part no. 2371063)

Wagner Control Pro 350 Extra Cart (Part no. 2371067)

Wagner Part No. 0580072A

Click here to see Control Pro 250/350 Spare Parts & Accessories