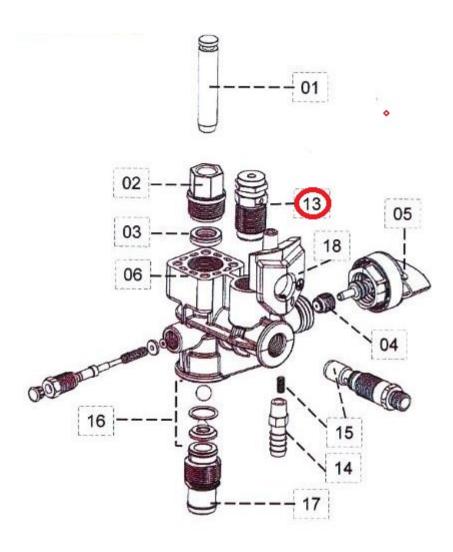

## Wagner 0580074 Control Pro 250/350 Transducer is used with the following models -

Wagner Control Pro 250M (Sold in Bunnings only)

Wagner Control Pro 350M (Sold in Bunnings only)

Wagner Control Pro 350 Extra Skid (Part no. 2371063)

Wagner Control Pro 350 Extra Cart (Part no. 2371067)

Wagner Part No. 0580074

Click here to see Control Pro 250/350 Spare Parts & Accessories