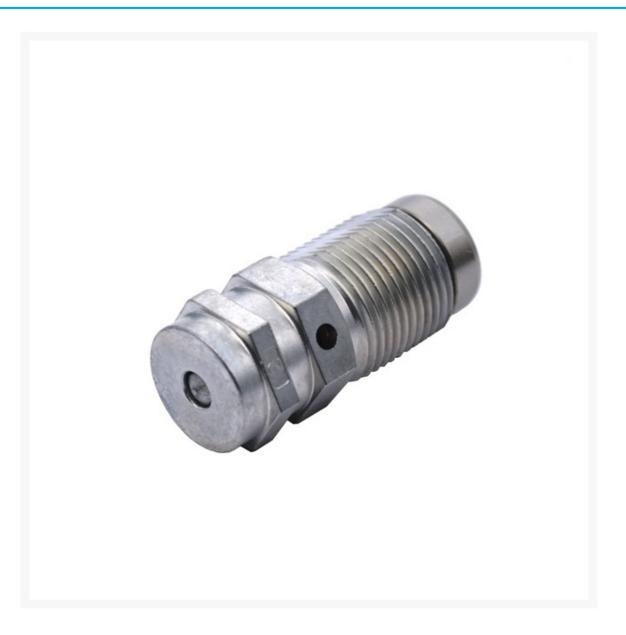

## Wagner 0580074 Control Pro 250/350 Transducer Assembly

\$52.40 INCL. GST

**Product Images** 

Wagner 0580074 Control Pro 250/350 Transducer Assembly is used in both Control Pro 250 & 350 models. Transducer assembly should be replaced if your Control Pro sprayer exceeds the maximum pressure and the electric motor does not stop.

Wagner 0580074 Control Pro 250/350 Transducer Assembly is used in both Control Pro 250 & 350 models. Transducer assembly should be replaced if your Control Pro sprayer exceeds the maximum pressure and the electric motor does not stop.