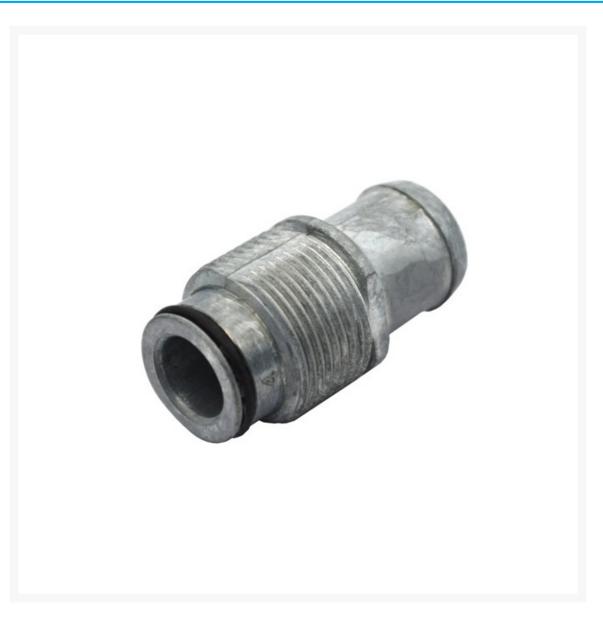

Wagner 0580071A Control Pro 250/350 Inlet Valve Housing

\$20.30 INCL. GST

**Product Images** 

Wagner 0580071A Control Pro 250/350 Inlet Valve Housing is used in both Control Pro 250 & 350 models. The Inlet Housing retains the inlet valve into the fluid section.

## Description

Wagner 0580071A Control Pro 250/350 Inlet Valve Housing is used in both Control Pro 250 & 350 models. The Inlet Housing retains the inlet valve into the fluid section.

Wagner 0580071A Control Pro 250/350 Inlet Valve Housing is used with the following models -