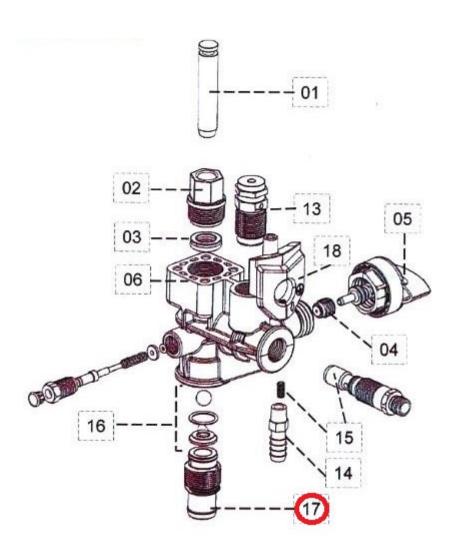

Wagner 0580071A Control Pro 250/350 Inlet Valve Housing

\$20.30 INCL. GST

**Product Images** 

Wagner 0580071A Control Pro 250/350 Inlet Valve Housing is used in both Control Pro 250 & 350 models. The Inlet Housing retains the inlet valve into the fluid section.

## Description

Wagner 0580071A Control Pro 250/350 Inlet Valve Housing is used in both Control Pro 250 & 350 models. The Inlet Housing retains the inlet valve into the fluid section.

Wagner 0580071A Control Pro 250/350 Inlet Valve Housing is used with the following models -