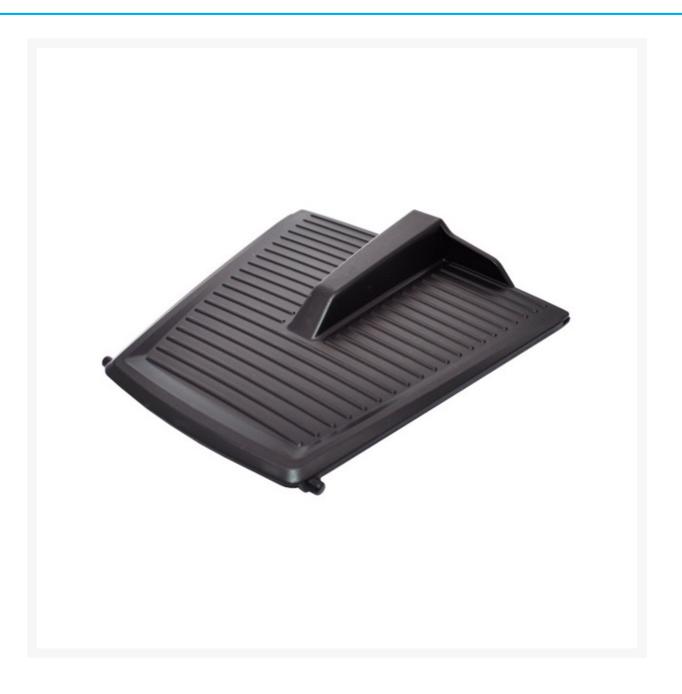

## **Product Images**

Wagner 0580041B Control Pro 250/350 Door is used in both Control Pro 250 & 350 models. The storage box in the motor cover of your Control Pro 250/350 requires two doors.

## Description

Wagner 0580041B Control Pro 250/350 Door is used in both Control Pro 250 & 350 models. The storage box in the motor cover of your Control Pro 250/350 requires two doors.

Wagner 0580041B Control Pro 250/350 Door is used with the following models -