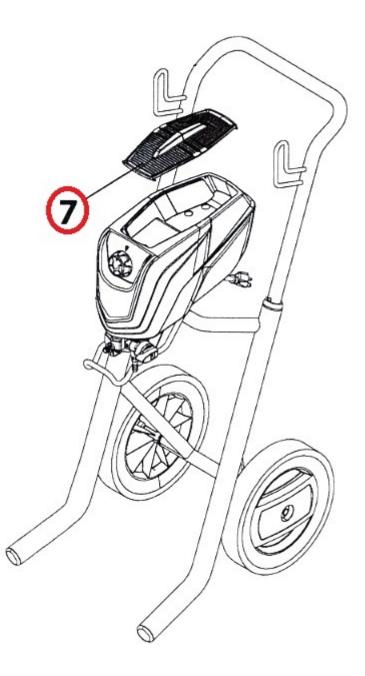

## **Product Images**

Wagner 0580041B Control Pro 250/350 Door is used in both Control Pro 250 & 350 models. The storage box in the motor cover of your Control Pro 250/350 requires two doors.

## Description

Wagner 0580041B Control Pro 250/350 Door is used in both Control Pro 250 & 350 models. The storage box in the motor cover of your Control Pro 250/350 requires two doors.

Wagner 0580041B Control Pro 250/350 Door is used with the following models -