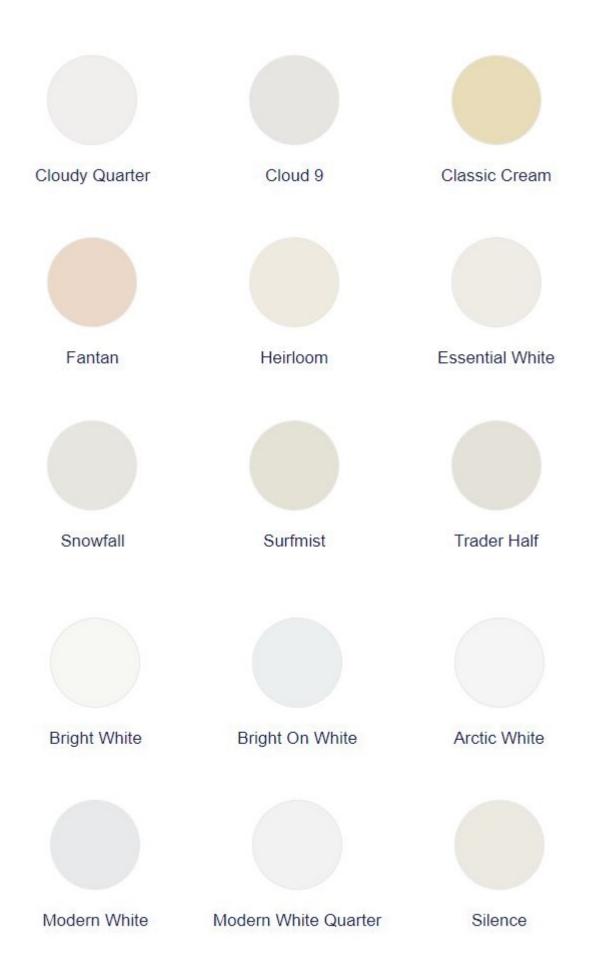

Thermobond HRC Colour Range-

Arctic White is the optimum roof colour for heat reflective coatings.

Shieldcoat Thermobond is so effective at refelcting heat that the underside of a metal roof with Thermobond applied will feel cool directly under the sunlight on the hottest Australian day.

### **Additional Options**

| Choose Roof Paint Colour | Cloudy Quarter       | \$0.00 |
|--------------------------|----------------------|--------|
|                          | Cloud 9              | \$0.00 |
|                          | Classic Cream        | \$0.00 |
|                          | Bright White         | \$0.00 |
|                          | Bright On White      | \$0.00 |
|                          | Arctic White         | \$0.00 |
|                          | Fantan               | \$0.00 |
|                          | Heirloom             | \$0.00 |
|                          | Essential White      | \$0.00 |
|                          | Modern White         | \$0.00 |
|                          | Modern White Quarter | \$0.00 |
|                          | Silence              | \$0.00 |
|                          | Snowfall             | \$0.00 |
|                          | Surfmist             | \$0.00 |
|                          | Trader Half          | \$0.00 |
|                          |                      |        |