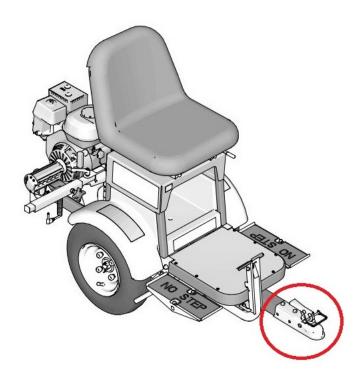

#### **Short Description**

Graco 116889 Ball Coupler will suit Graco Line Driver & Heavy Duty Line Driver ride on attachments for Graco Line Marking machines.

## **Description**

Graco 116889 Ball Coupler will suit Graco Line Driver & Heavy Duty Line Driver ride on attachments for Graco Line Marking machines.

Item does not include 113696 Pin Ball Coupler.

Graco Part No. 116889