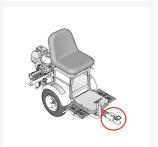

#### **Short Description**

Graco 116889 Ball Coupler will suit Graco Line Driver & Heavy Duty Line Driver ride on attachments for Graco Line Marking machines.

## **Description**

Graco 116889 Ball Coupler will suit Graco Line Driver & Heavy Duty Line Driver ride on attachments for Graco Line Marking machines.

Item does not include 113696 Pin Ball Coupler.

Graco Part No. 116889