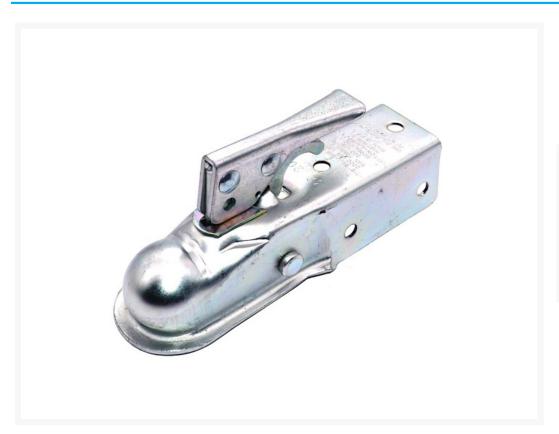

#### **Short Description**

Graco 116889 Ball Coupler will suit Graco Line Driver & Heavy Duty Line Driver ride on attachments for Graco Line Marking machines.

## **Description**

Graco 116889 Ball Coupler will suit Graco Line Driver & Heavy Duty Line Driver ride on attachments for Graco Line Marking machines.

Item does not include 113696 Pin Ball Coupler.

Graco Part No. 116889