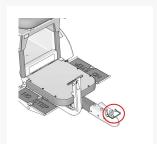

### **Short Description**

Graco 113696 Pin Ball Coupler will suit Graco Line Driver & Heavy Duty Line Driver ride on attachments for Graco Line Marking machines.

## **Description**

Graco 113696 Pin Ball Coupler will suit Graco Line Driver & Heavy Duty Line Driver ride on attachments for Graco Line Marking machines.

Graco Part No. 113696

Visit our product download centre for manuals & spare parts