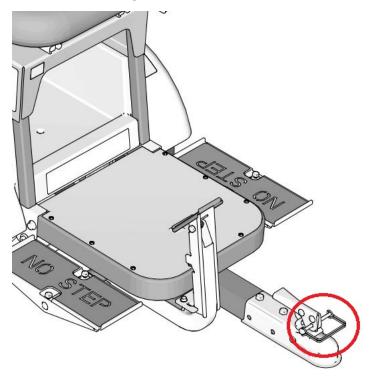

### **Short Description**

Graco 113696 Pin Ball Coupler will suit Graco Line Driver & Heavy Duty Line Driver ride on attachments for Graco Line Marking machines.

## **Description**

Graco 113696 Pin Ball Coupler will suit Graco Line Driver & Heavy Duty Line Driver ride on attachments for Graco Line Marking machines.

Graco Part No. 113696

Visit our product download centre for manuals & spare parts