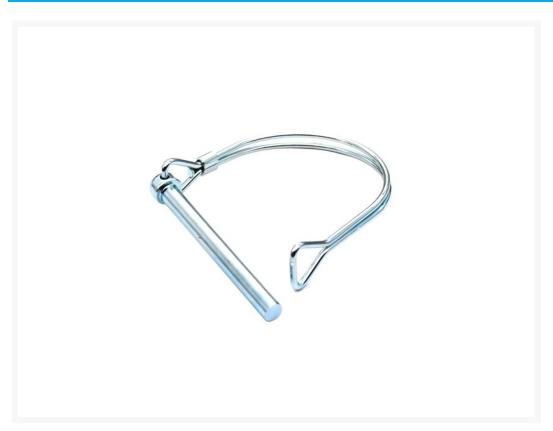

### **Short Description**

Graco 113696 Pin Ball Coupler will suit Graco Line Driver & Heavy Duty Line Driver ride on attachments for Graco Line Marking machines.

## **Description**

Graco 113696 Pin Ball Coupler will suit Graco Line Driver & Heavy Duty Line Driver ride on attachments for Graco Line Marking machines.

Graco Part No. 113696

Visit our product download centre for manuals & spare parts