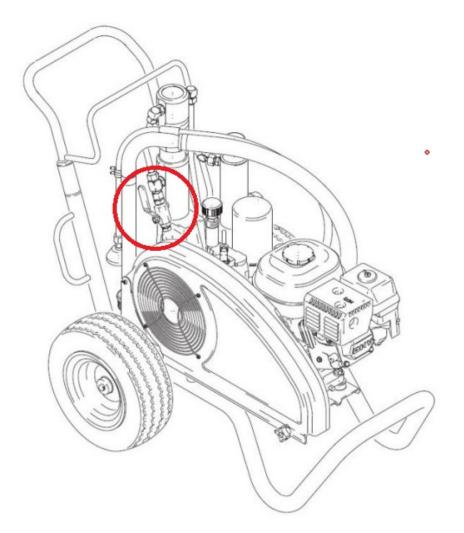

The Graco Hydraulic Motors used on the GH and HS series pumps are fitted with this ball valve to isolate hydraulic fluid to the motor, after a number of years these valves will start to weep or leak and should be replaced.

Please refer to the correct user manual for your model machine.

Graco Part No. 117441

Visit our product download centre for manuals & spare parts