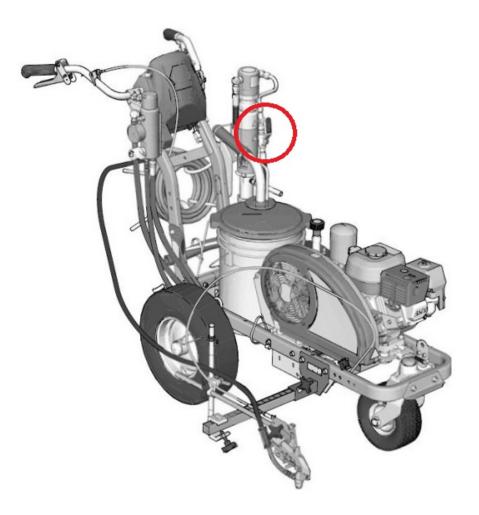

The Graco Hydraulic Motors used on the GH and HS series pumps are fitted with this ball valve to isolate hydraulic fluid to the motor, after a number of years these valves will start to weep or leak and should be replaced.

Please refer to the correct user manual for your model machine.

Graco Part No. 117441

Visit our product download centre for manuals & spare parts