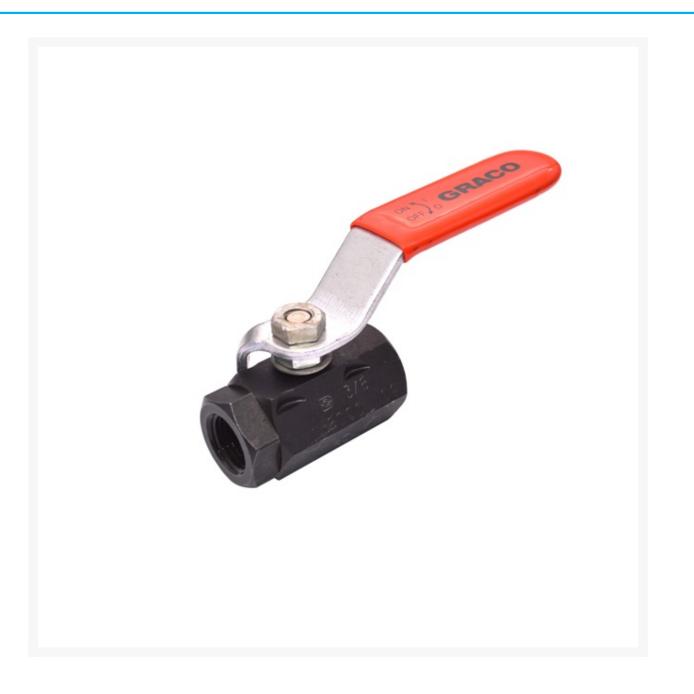

### **Short Description**

Graco 117441 Hydraulic ball Valve for isolating hydraulic fluid to the motors on GH series petrol airless sprayers up to GH300 and HS Series LineLazer IV & V line marking machines.

## Description

Graco 117441 Hydraulic ball Valve for isolating hydraulic fluid to the motors on GH series petrol airless sprayers up to GH300 and HS Series LineLazer IV & V line marking machines.

The Graco Hydraulic Motors used on the GH and HS series pumps are fitted with this ball valve to isolate hydraulic fluid to the motor, after a number of years these valves will start to weep or leak and should be replaced.

Please refer to the correct user manual for your model machine.

Graco Part No. 117441

Visit our product download centre for manuals & spare parts