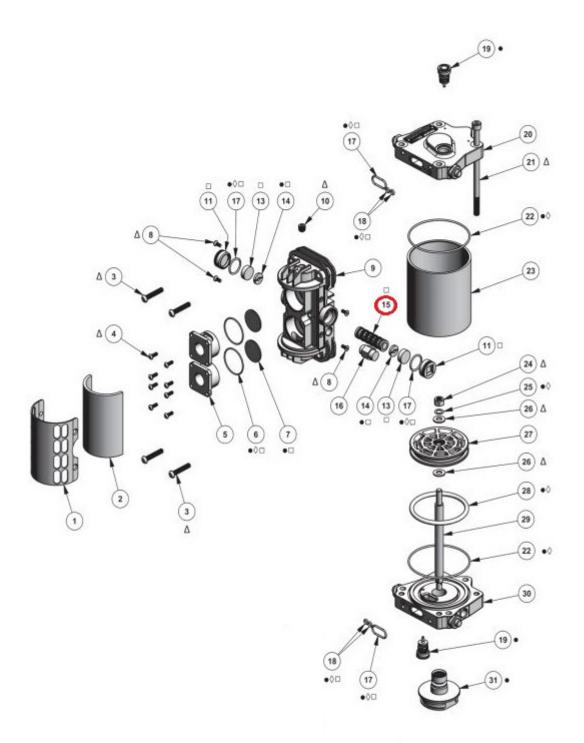

### **Description**

Binks 0115-010015 Spool & Sleeve Assembly is used on Binks AX85S Air Motor with MX432 & MXL432 airless sprayers. Spool and valve assembly is a matched set and should not be interchanged with other spool and sleeve assemblies.

Do not use metalic tools to remove or refit the spool & valve assembly, use a plastic, nylon or timber drift for extraction or insertion. When inserting the valve into the spool do not force it, it only requires gentle pressure on the valve to get it in.