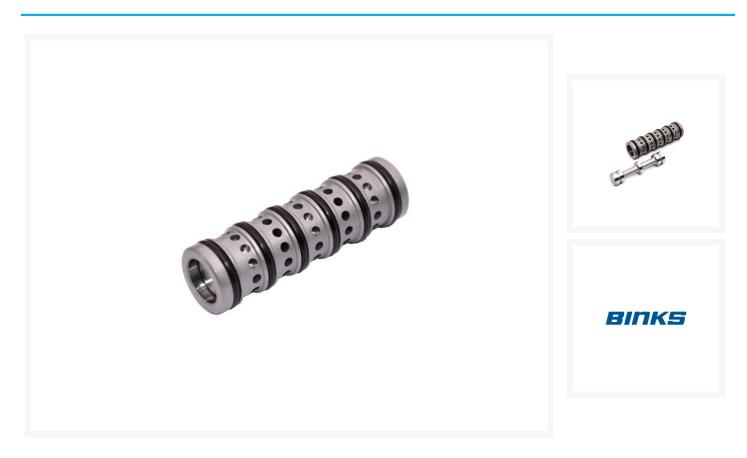

## **Short Description**

Binks 0115-010015 Spool & Sleeve Assembly is used on Binks AX85S Air Motor with MX432 & MXL432 airless sprayers. Spool and valve assembly is a matched set and should not be interchanged with other spool and sleeve assemblies.

### **Description**

Binks 0115-010015 Spool & Sleeve Assembly is used on Binks AX85S Air Motor with MX432 & MXL432 airless sprayers. Spool and valve assembly is a matched set and should not be interchanged with other spool and sleeve assemblies.

Do not use metalic tools to remove or refit the spool & valve assembly, use a plastic, nylon or timber drift for extraction or insertion. When inserting the valve into the spool do not force it, it only requires gentle pressure on the valve to get it in.

#### Binks 0115-010015 Spool & Sleeve Assembly is used on the following models -

- Binks MX432 Airless Sprayer
- Binks MXL432 Airless Sprayer

- Parts are included in 0115-010215 AX85 Repair Kit.
- Parts are included in 0115-010217 AX85 Seal Kit.
- Parts are included in 0115-010226 Air Motor Valve Repair Kit.