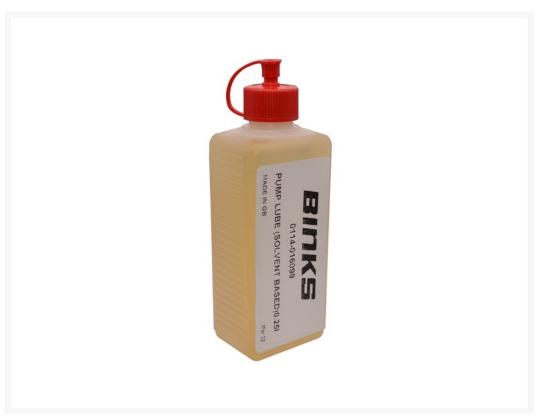

# Binks 0114-016099 Pump Lube Solvent Based 250ml

Regular Price \$78.54 Special Price \$70.69 INCL. GST

### **Description**

Binks 0114-016099 Pump Lube Solvent Based 250ml is designed for use with Binks MX432 & MXL432 when spraying solvent based materials.

Pump lube is designed to lubricate the piston rod and emulsify with any paint product that sticks to the piston rod. Using a specific solvent based piston lube will stop contamination of your paint product.