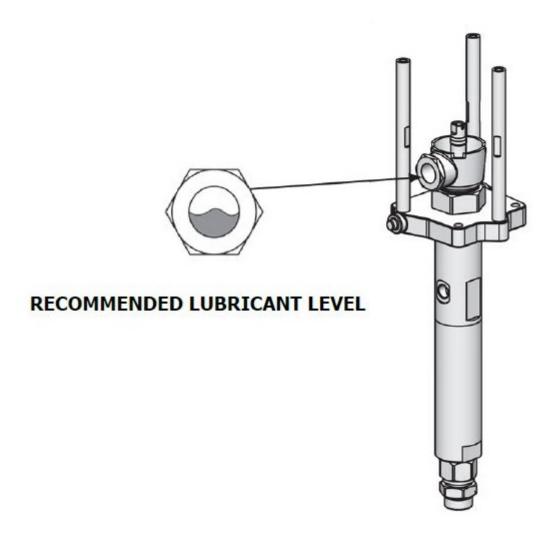

### **Description**

Binks 0114-016099 Pump Lube Solvent Based 250ml is designed for use with Binks MX432 & MXL432 when spraying solvent based materials.

Pump lube is designed to lubricate the piston rod and emulsify with any paint product that sticks to the piston rod. Using a specific solvent based piston lube will stop contamination of your paint product.

#### Binks 0114-016099 Pump Lube is used on the following models -

- Binks MX432 Airless Sprayer
- Binks MXL432 Airless Sprayer

Binks Pump Lube is available in water based 0114-016100

Binks Part No. 0114-016099