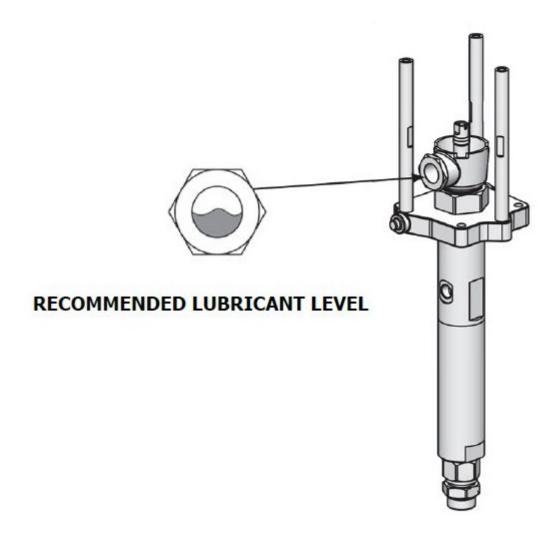

### **Description**

Binks 0114-016100 Pump Lube Water Based 250ml is designed for use with Binks MX432 & MXL432 when spraying water based materials.

Pump lube is designed to lubricate the piston rod and emulsify with any paint product that sticks to the piston rod. Using a specific water based piston lube will stop contamination of your paint product.