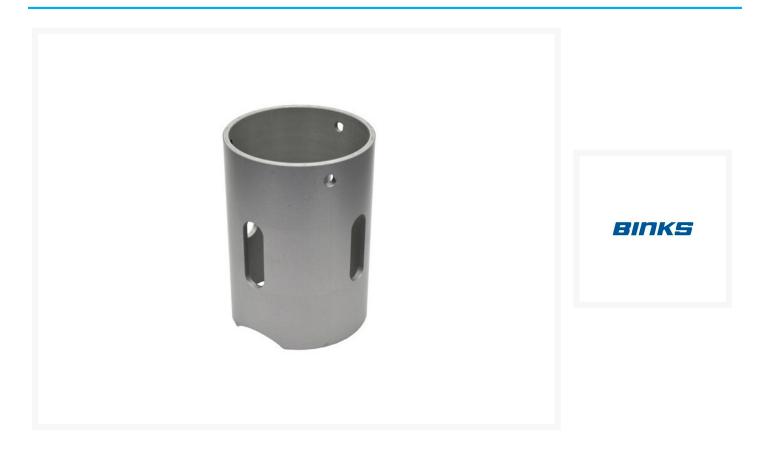

#### **Short Description**

Binks 0115-010661 Guard suits both MX432 & MXL432 pneumatic airless sprayers. Pump guard is designed to reduce over spray and contamination from entering the wet cup and it also prevents accidental injury from the movement of the pump rod.

## **Description**

Binks 0115-010661 Guard suits both MX432 & MXL432 pneumatic airless sprayers. Pump guard is designed to reduce over spray and contamination from entering the wet cup and it also prevents accidental injury from the movement of the pump rod.

Binks 0115-010661 Guard does not include 3 x 166001 Slotted Set Screws.

#### Binks 0115-010661 Guard is used on the following models -

- Binks MX432 Airless Sprayer
- Binks MXL432 Airless Sprayer

Binks Part No. 0115-010661

Click here to see the full range of Binks MXL432 spare parts