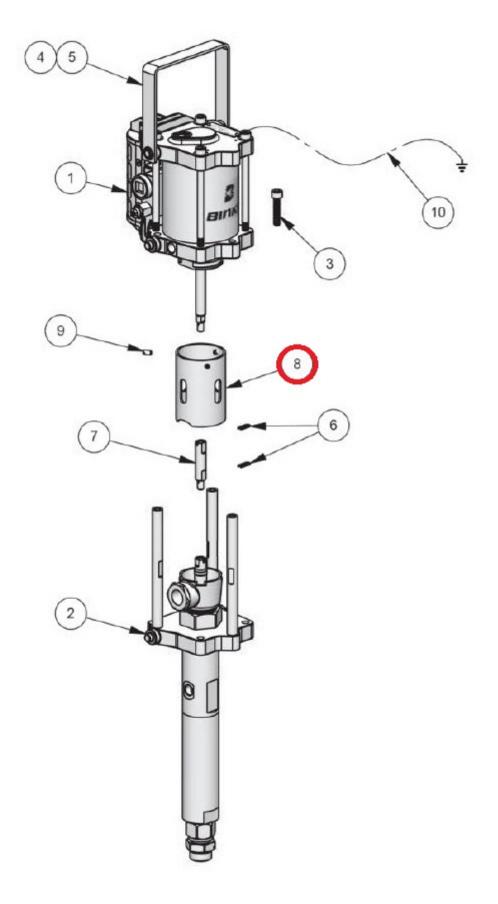

#### **Short Description**

Binks 0115-010661 Guard suits both MX432 & MXL432 pneumatic airless sprayers. Pump guard is designed to reduce over spray and contamination from entering the wet cup and it also prevents accidental injury from the movement of the pump rod.

## **Description**

Binks 0115-010661 Guard suits both MX432 & MXL432 pneumatic airless sprayers. Pump guard is designed to reduce over spray and contamination from entering the wet cup and it also prevents accidental injury from the movement of the pump rod.

Binks 0115-010661 Guard does not include 3 x 166001 Slotted Set Screws.

#### Binks 0115-010661 Guard is used on the following models -

- Binks MX432 Airless Sprayer
- Binks MXL432 Airless Sprayer

Binks Part No. 0115-010661

Click here to see the full range of Binks MXL432 spare parts