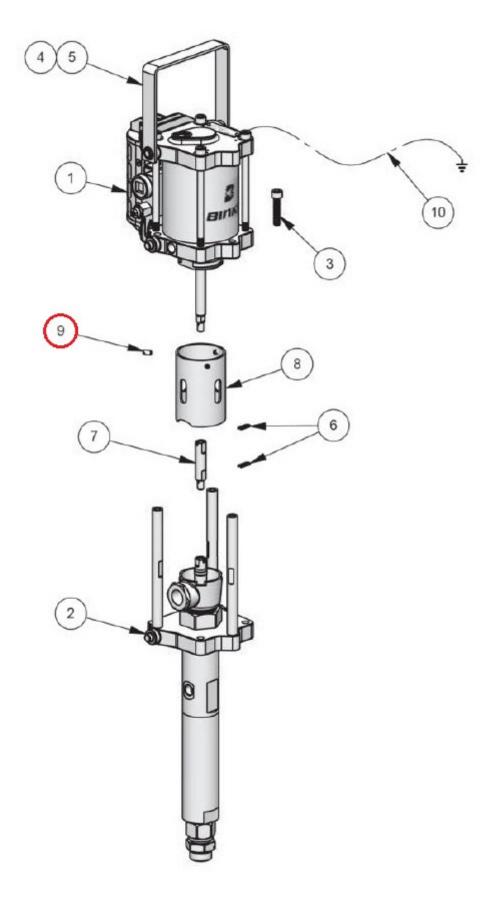

## **Short Description**

Binks 166001 Slotted Set Screw suits both MX432 & MXL432 pneumatic airless sprayers. Three slotted screws are required and are designed to fit into the 0115-010661 guard each sold individually.

# **Description**

Binks 166001 Slotted Set Screw suits both MX432 & MXL432 pneumatic airless sprayers. Three slotted screws are required and are designed to fit into the 0115-010661 guard each sold individually.