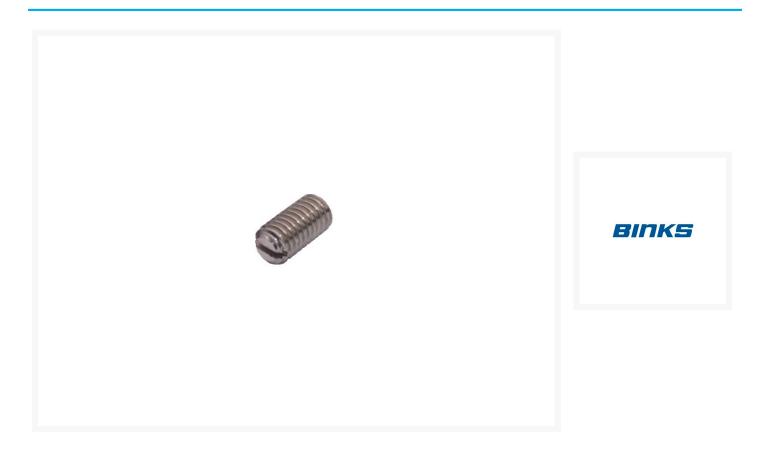

## **Short Description**

Binks 166001 Slotted Set Screw suits both MX432 & MXL432 pneumatic airless sprayers. Three slotted screws are required and are designed to fit into the 0115-010661 guard each sold individually.

# **Description**

Binks 166001 Slotted Set Screw suits both MX432 & MXL432 pneumatic airless sprayers. Three slotted screws are required and are designed to fit into the 0115-010661 guard each sold individually.