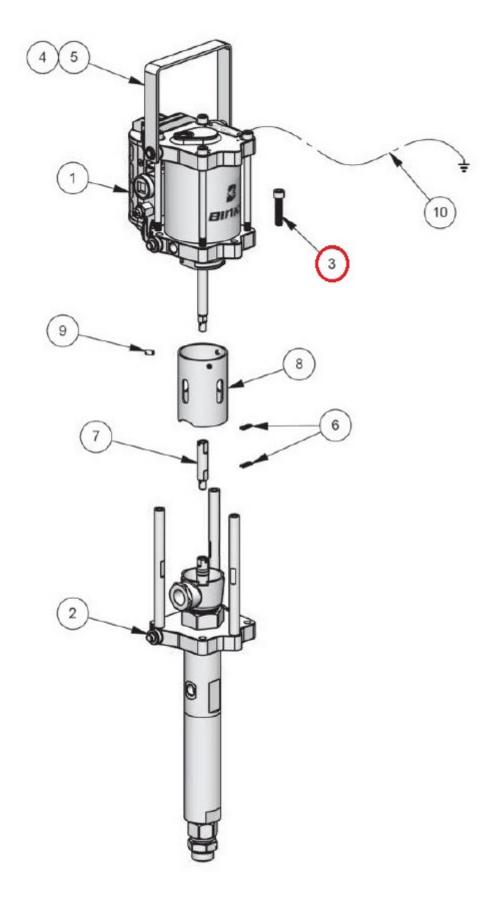

## **Description**

Binks 0115-010001 Socket Head Cap Screw suits both MX432 & MXL432 pneumatic airless sprayers. Three socket head cap screws are required each sold individually.

Binks 0115-010001 Socket Head Cap Screw is available in 0115-010213 AX85 Air Motor Hardware Kit.

#### Binks 0115-010001 Socket Head Cap Screw is used on the following models -

- Binks MX432 Airless Sprayer
- Binks MXL432 Airless Sprayer

Binks Part No. 0115-010001

Click here to see the full range of Binks MXL432 spare parts