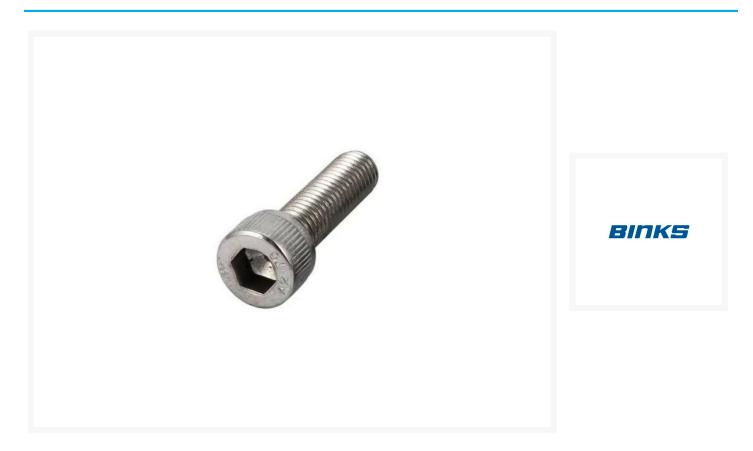

#### **Short Description**

Binks 0115-010001 Socket Head Cap Screw suits both MX432 & MXL432 pneumatic airless sprayers. Three socket head cap screws are required each sold individually.

## **Description**

Binks 0115-010001 Socket Head Cap Screw suits both MX432 & MXL432 pneumatic airless sprayers. Three socket head cap screws are required each sold individually.

Binks 0115-010001 Socket Head Cap Screw is available in 0115-010213 AX85 Air Motor Hardware Kit.