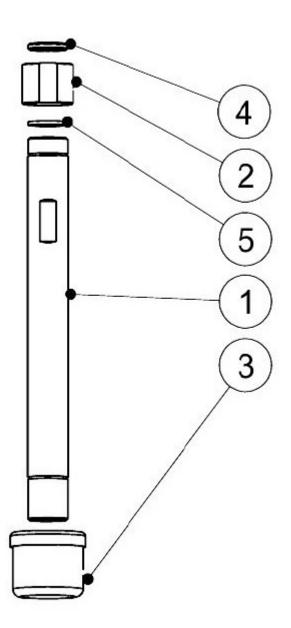

#### Binks 0115-010699 1/2" Suction Tube Assembly includes the following items -

- Item 01 0115-010702 Suction Tube (1)
- Item 02 0115-010703 Adapter (1)
- Item 03 0115-010704 1/2" strainer 15 mesh (1)
- Item 04 0115-010165 Seal (1)
- Item 05 0115-010165 Seal (1)