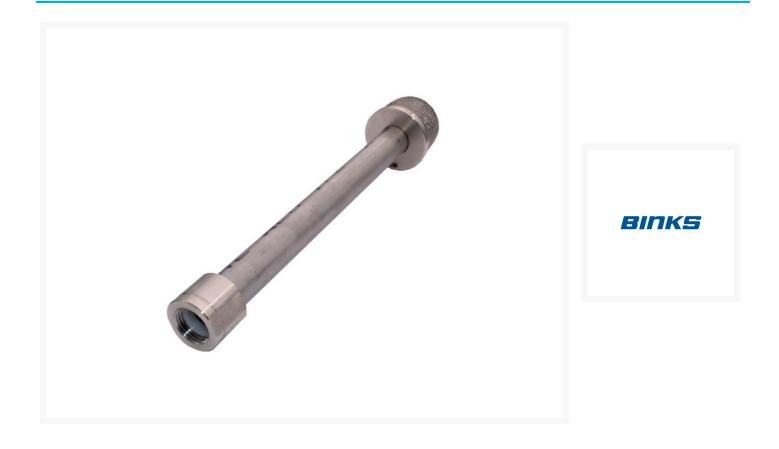

# Binks 0115-010699 1/2" Suction Tube Assembly MXL

\$189.00 INCL. GST

# **Short Description**

Binks 0115-010699 1/2" Suction Tube Assembly MXL suits the MXL432 tripod pneumatic airless sprayers. Stainless steel suction strainer 0115-010704 can be purchased separately.

## Description

Binks 0115-010699 1/2" Suction Tube Assembly MXL suits the MXL432 tripod pneumatic airless sprayers. Stainless steel suction strainer 0115-010704 can be purchased separately.