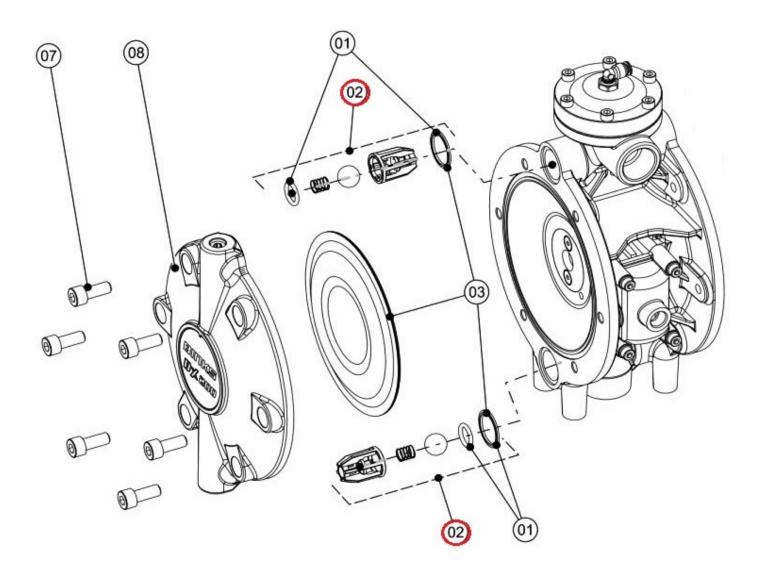

#### Binks DXK-202 Check Valve Kit x 4 includes the following items -

• Item 02 - XXX-XXX Check Valve (4)

Binks Part No. DXK-205

Click here to see the full range of Binks DX200 spare Parts