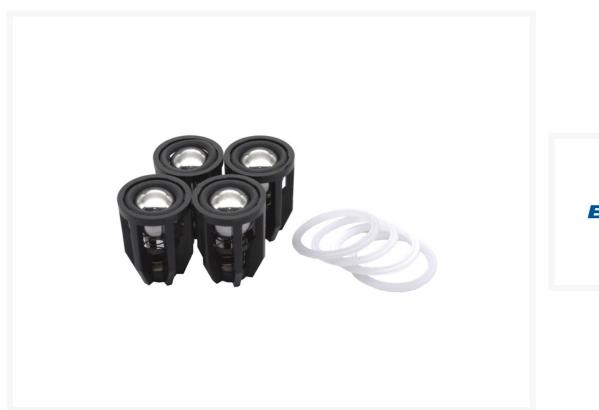

## **Short Description**

Binks DXK-202 Check Valve Kit x 4 suits Binks DX200 Double Diaphragm Pumps. Includes 4 x Check Valves and DXK-205 End Cap Seal Kit.

# **Description**

Binks DXK-202 Check Valve Kit x 4 suits Binks DX200 Double Diaphragm Pumps. Includes 4 x Check Valves and DXK-205 End Cap Seal Kit.

#### Binks DXK-202 Check Valve Kit x 4 includes the following items -

• Item 02 - XXX-XXX Check Valve (4)

Binks Part No. DXK-205

Click here to see the full range of Binks DX200 spare Parts