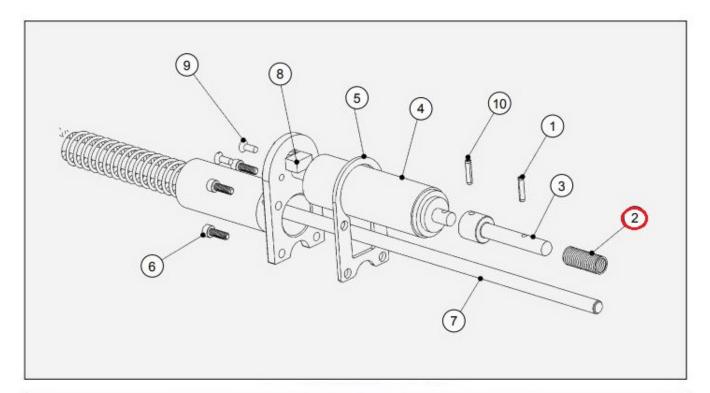

| Item # | Description                                                           | Part #              |
|--------|-----------------------------------------------------------------------|---------------------|
| item # |                                                                       |                     |
| 1      | Spring Pin                                                            | 4359-01             |
| 2      | Spring                                                                | 8491-00             |
| 3      | Adaptor, Drive                                                        | 75757-00            |
| 4      | Assembly, Electric Motor No. 2                                        | 3639-00             |
| 5      | Gasket, No. 2 Handgun                                                 | 3968-00             |
| 6      | SHCS #8 Screw (4) Required                                            | 8301-16C            |
| 7      | Assembly, Cable No. 2 Electric Motor<br>(With Motor & Switch/Without) |                     |
|        | 7.6 m (25') length                                                    | 19371-25 / 19370-25 |
|        | 11 m (36') length                                                     | 19371-36 / 19370-36 |
|        | 15.2 m (50') length                                                   | 19371-50 / 19370-50 |
| 8      | Switch                                                                | 4125-00             |
| 9      | Screw, Flat HD. #10                                                   | 9157-24F            |
| 10     | Spring Pin                                                            | 75757-00            |