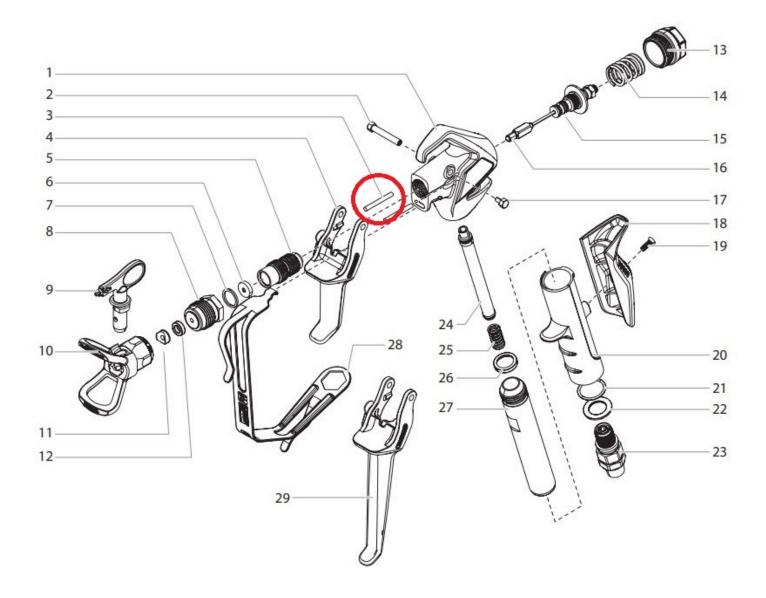

## Retractor Pin will suit the following model guns -

Wagner Vector Pro 0538046

Wagner Vector Grip 0538048

Titan RX-Pro 4 Finger Trigger 0538020

Wagner Part No. 0538305

Titan Part No. 0538305

Click here to see the full range of Wagner Vector Grip Parts