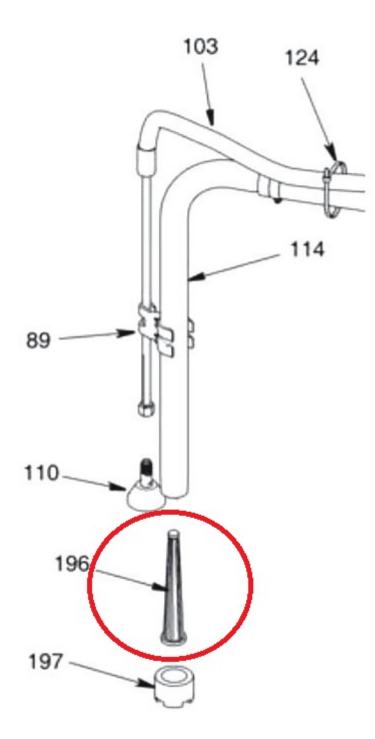

## Description

Graco 288472 Inlet Strainer 10 Mesh for GH200, GH230 & GH300 ProContractor series airless sprayers. Inlet strainer will prevent rocks and debris from entering your suction hose and pump system.

#### Graco 288472 Inlet Strainer 10 Mesh -

- Graco GH200/230/300 ProContractor Series
- •

Graco Part No. 288472

Visit our product download centre for manuals & spare parts