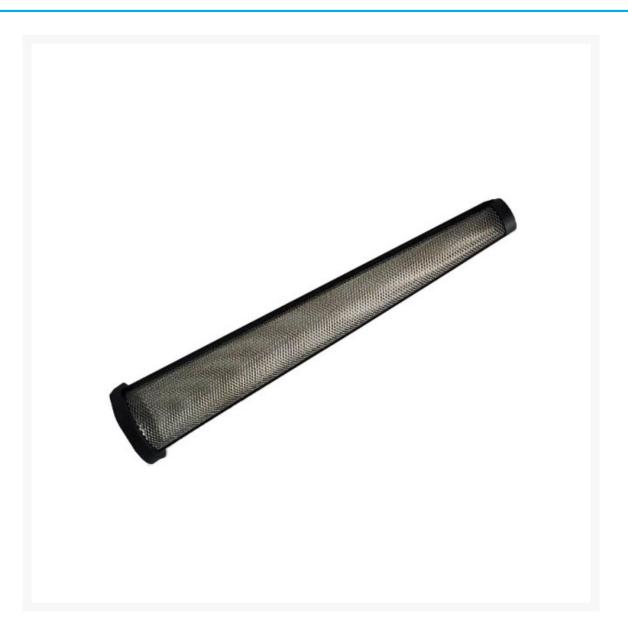

#### **Product Images**

Graco 288472 Inlet Strainer 10 Mesh for GH200, GH230 & GH300 ProContractor series airless sprayers.

## Description

Graco 288472 Inlet Strainer 10 Mesh for GH200, GH230 & GH300 ProContractor series airless sprayers. Inlet strainer will prevent rocks and debris from entering your suction hose and pump system.

#### Graco 288472 Inlet Strainer 10 Mesh -

- Graco GH200/230/300 ProContractor Series
- •

Graco Part No. 288472

Visit our product download centre for manuals & spare parts