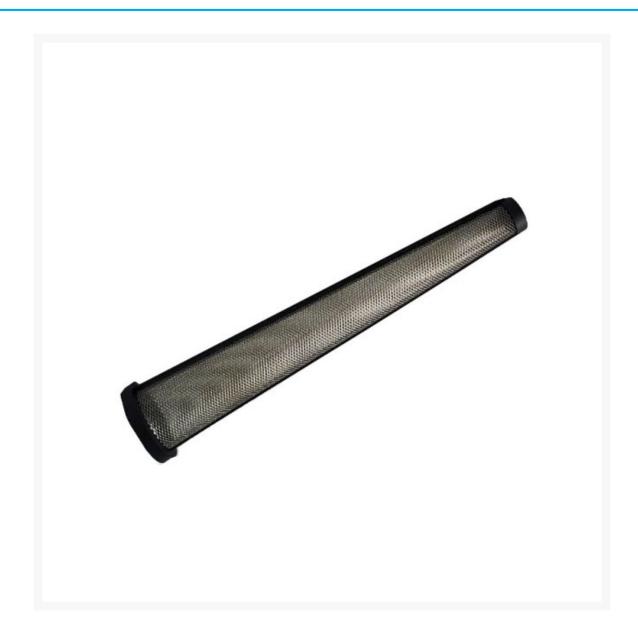

# Graco 289131 Inlet Strainer 16 Mesh for GH Pro Contractor

\$48.07 INCL. GST

# **Short Description**

Graco 289131 Inlet Strainer 16 Mesh for GH200, GH230 & GH300 ProContractor series airless sprayers.

## **Description**

Graco 289131 Inlet Strainer 16 Mesh for GH200, GH230 & GH300 ProContractor series airless sprayers. Inlet strainer will prevent rocks and debris from entering your suction hose and pump system.

#### Graco 289131 Inlet Strainer 16 Mesh -

• Graco GH200/230/300 ProContractor Series

•

Graco Part No. 289131

Visit our product download centre for manuals & spare parts