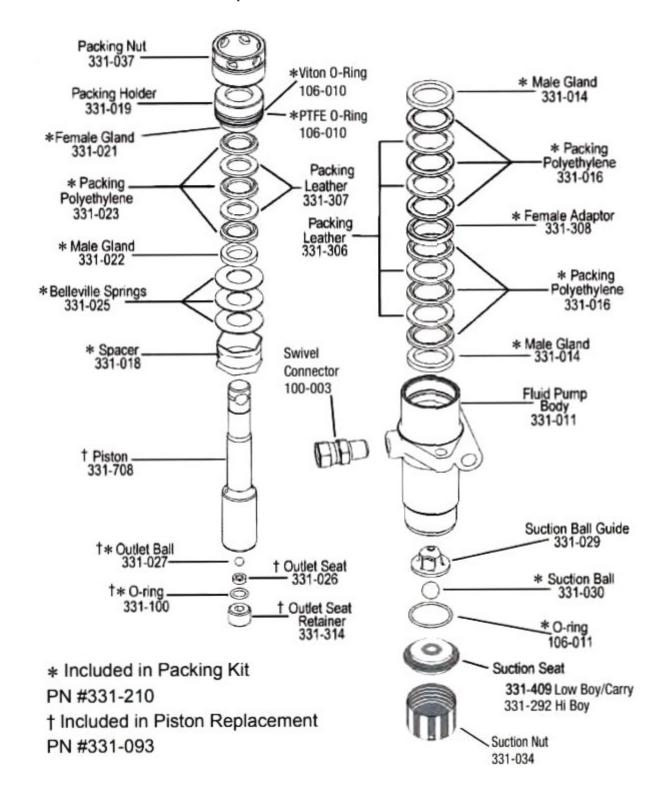

## **Short Description**

Airlessco 331-029 LP Suction Ball Guide will suit most "Little Pro" model airless sprayers & SureStripe 3650/4050 line marking machines. Complete pump kit includes all leather/teflon packing seals & balls.

## **Description**

Airlessco 331-093 Replacement LP Piston Assembly will suit both old and new model LP or "Little Pro" airless sprayers. Please note that MP400 and LP400 new models in stand frames do not use this suction ball guide, these models will require the newer style Suction Seat Assembly Airlessco Part No. 331051.