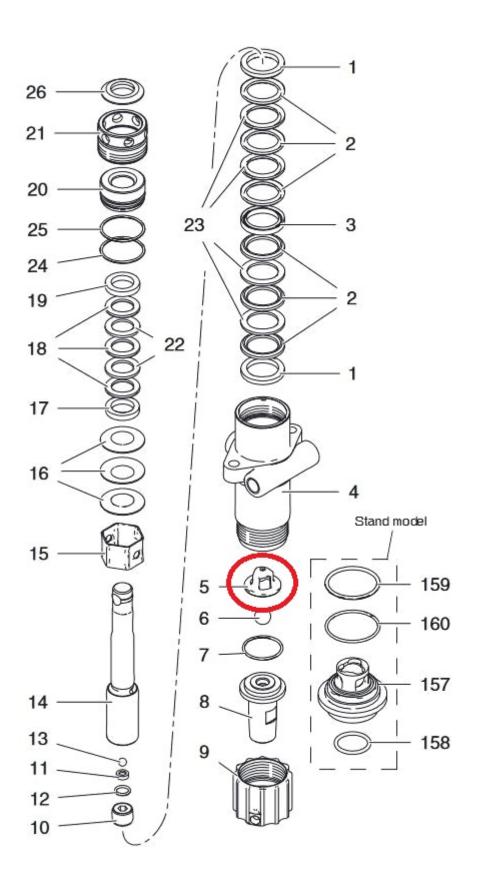

#### Airlessco LP New Models Produced from 2014 -

- LP500 Manual (Part No. 16M390, 16M391)
- **LP600 Manual** (Part No. 16M392, 16M393)

Airlessco LP New Models Pump Breakdown -

#### Airlessco LP Old Models Produced before 2012 -

- LP2400 Manual (1999-2006)
- LP2500 Manual (1999-2006)
- LP2600 Manual (1999-2006)
- LP400 Manual (mechanical pressure control)
- LP400 Manual (2006 2012)

- LP460 Manual (2006 2012)
- LP540 Manual (2006 2012)
- LP690 Manual (2006 2012)

#### Airlessco LP Old Models Pump Breakdown -

Airlessco Part No. 331029

Replaces Old Airlessco Part No. 331-029

Visit our product download centre for manuals & spare parts