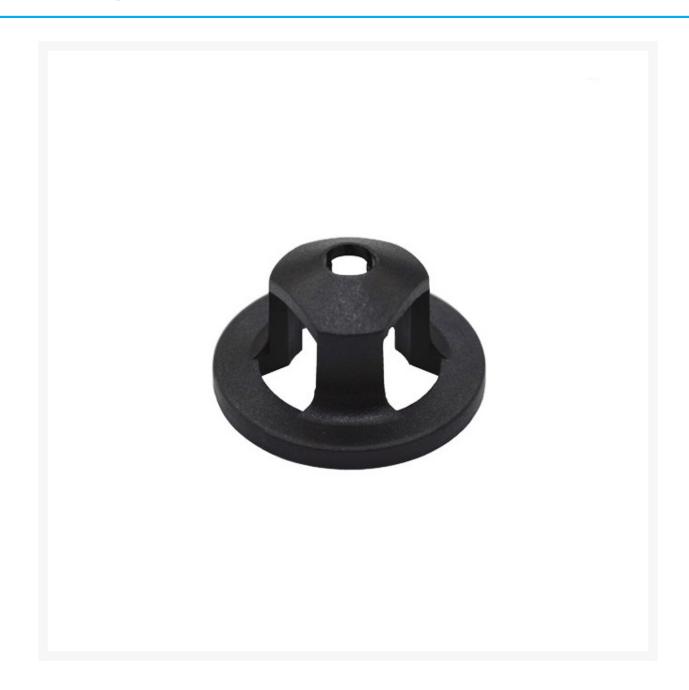

# Airlessco 331-029 LP Suction Ball Guide

\$15.00 INCL. GST

## **Short Description**

Airlessco 331-029 LP Suction Ball Guide will suit most "Little Pro" model airless sprayers & SureStripe 3650/4050 line marking machines. Complete pump kit includes all leather/teflon packing seals & balls.

## **Description**

Airlessco 331-093 Replacement LP Piston Assembly will suit both old and new model LP or "Little Pro" airless sprayers. Please note that MP400 and LP400 new models in stand frames do not use this suction ball guide, these models will require the newer style Suction Seat Assembly Airlessco Part No. 331051.