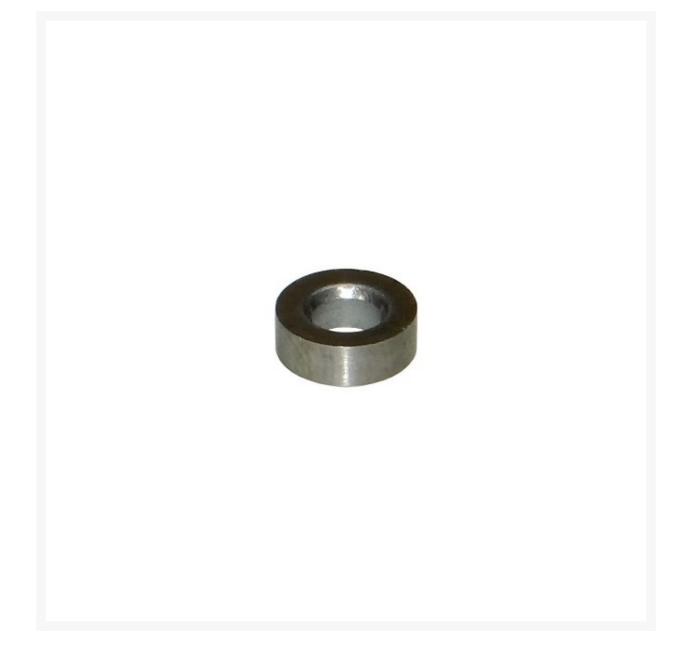

# Airlessco 331-026 LP Replacement Outlet Seat

\$53.46 INCL. GST

## **Short Description**

Airlessco 331-026 LP Replacement Outlet Seat will suit all "Little Pro" model airless sprayers & SureStripe 3650/4050 line marking machines. Complete pump kit includes all leather/teflon packing seals & balls.

## **Description**

Airlessco 331-026 LP Replacement Outlet Seat will suit both old and new model LP or "Little Pro" airless sprayers. Please note this item is included with Airlessco 331-093 Replacement LP Piston Assembly.