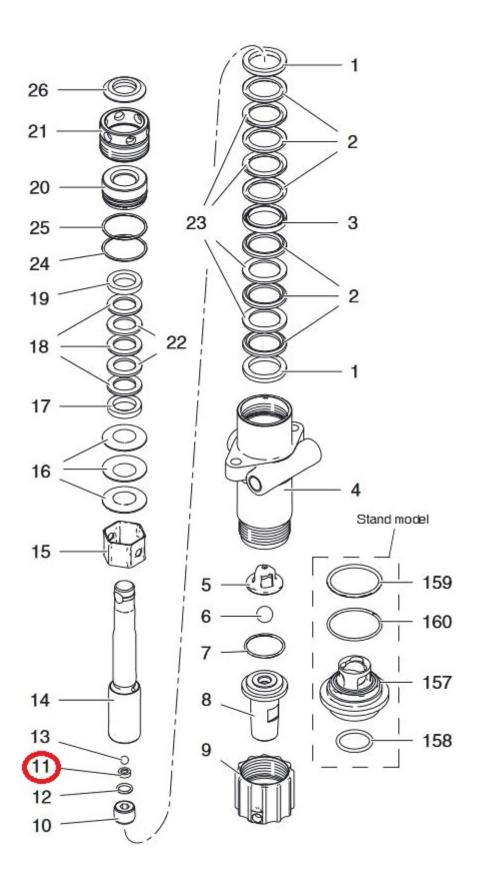

#### Suits LP New Models Produced from 2014 -

- MP400 Manual (Part No. 868056)
- LP400 Manual (Part No. 16M389)
- LP500 Manual (Part No. 16M390, 16M391)
- LP600 Manual (Part No. 16M392, 16M393)

#### Airlessco LP New Models Pump Breakdown -