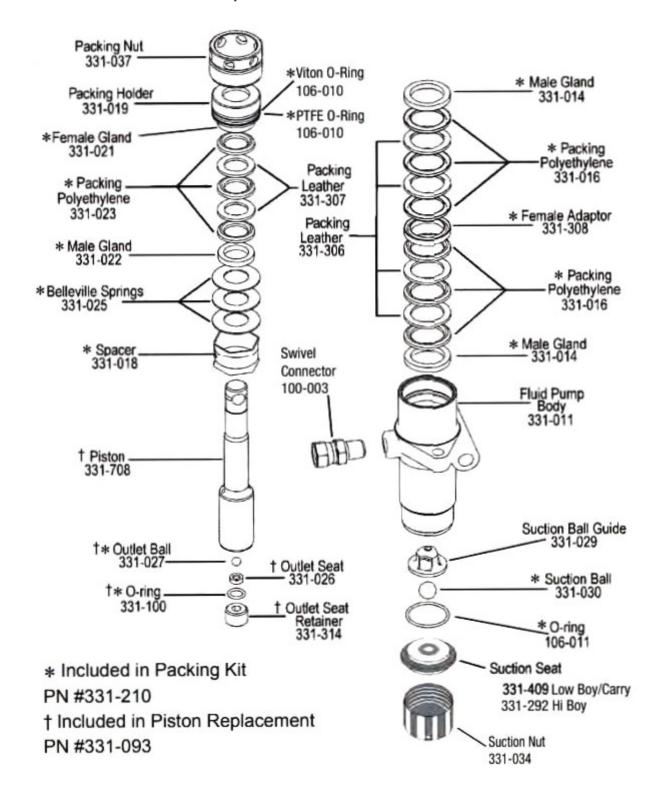

#### Suits LP Old Models Produced before 2012 -

- LP2400 Manual (1999-2006)
- LP2500 Manual (1999-2006)
- LP2600 Manual (1999-2006)
- LP400 Manual (mechanical pressure control)
- LP400 Manual (2006 2012)

- LP460 Manual (2006 2012)
- LP540 Manual (2006 2012)
- LP690 Manual (2006 2012)

#### Airlessco LP Old Models Pump Breakdown -

Atomex Part No. AX/A331-026

Replaces Old Airlessco Part No. 331-026

Visit our product download centre for manuals & spare parts