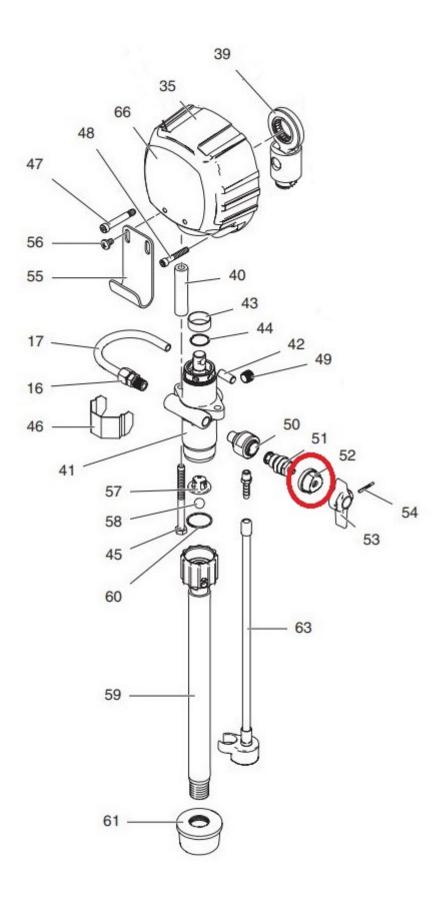

#### Item location shown on LP500

#### Airlessco 866428 Prime Relief Valve Includes-

- Item 50 865013 Adapter, Valve (Not available for order)
- Item 51 239913 Valve Drain
- Item 52 867102 Cam, Priming Valve
- Item 53 867263 Handle, Priming Valve