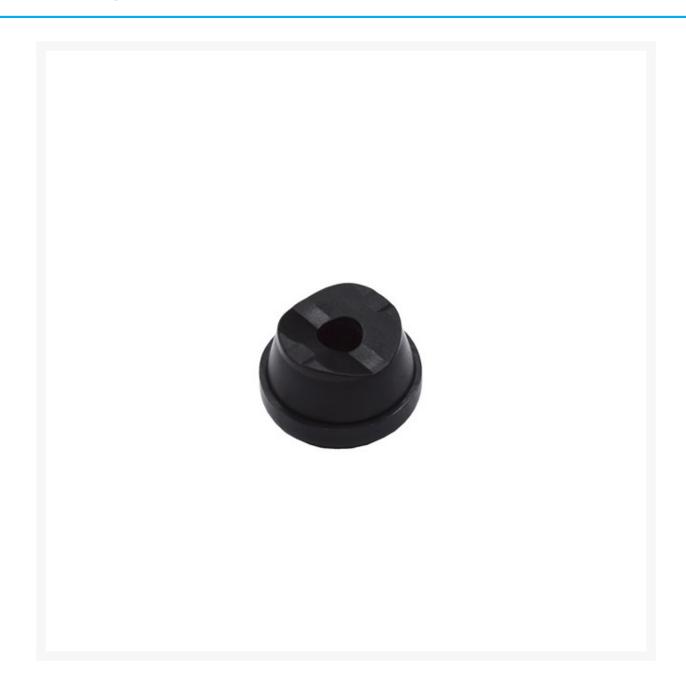

# Airlessco 867402 Cam Priming Valve

\$4.73 INCL. GST

## **Short Description**

Airlessco 867402 Cam Priming Valve will suit all "Little Pro" model airless sprayers, old model SL810 and SL1100 airless sprayers. Used in Airlessco 866428 Prime Relief Valve Assembly.

### **Description**

Airlessco 867402 Cam Priming Valve will suit all "Little Pro" model airless sprayers, old model SL810 and SL1100 airless sprayers. Used in Airlessco 866428 Prime Relief Valve Assembly.