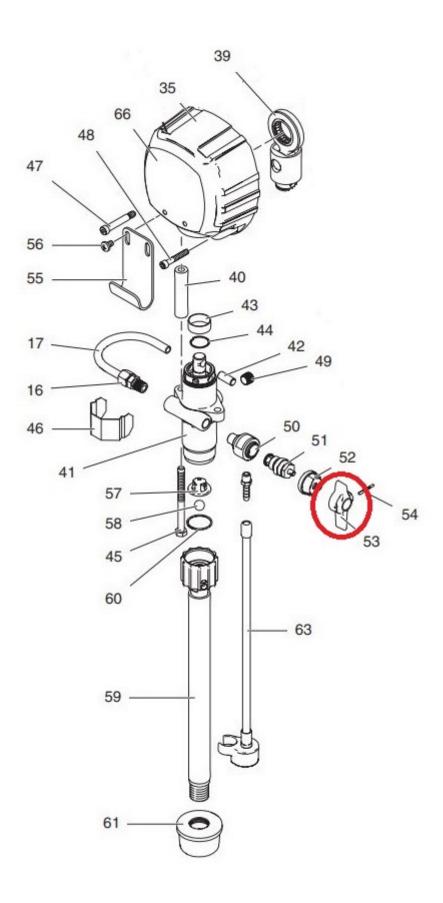

#### Item location shown on LP500

#### Airlessco 866428 Prime Relief Valve Includes-

- Item 50 865013 Adapter, Valve (Not available for order)
- Item 51 239913 Valve Drain
- Item 52 867102 Cam, Priming Valve
- Item 53 867263 Handle, Priming Valve