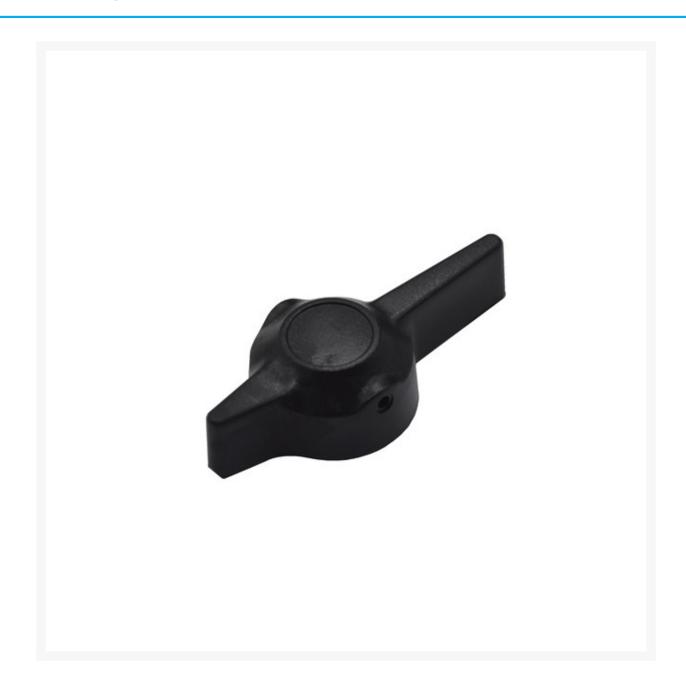

# Airlessco 867263 Handle Priming Valve

\$4.73 INCL. GST

## **Short Description**

Airlessco 867263 Handle Priming Valve will suit all "Little Pro" model airless sprayers, old model SL810 and SL1100 airless sprayers. Used in Airlessco 866428 Prime Relief Valve Assembly.

### **Description**

Airlessco 867263 Handle Priming Valve will suit all "Little Pro" model airless sprayers, old model SL810 and SL1100 airless sprayers. Used in Airlessco 866428 Prime Relief Valve Assembly.

Airlessco Part No. 867263

Visit our product download centre for manuals & spare parts