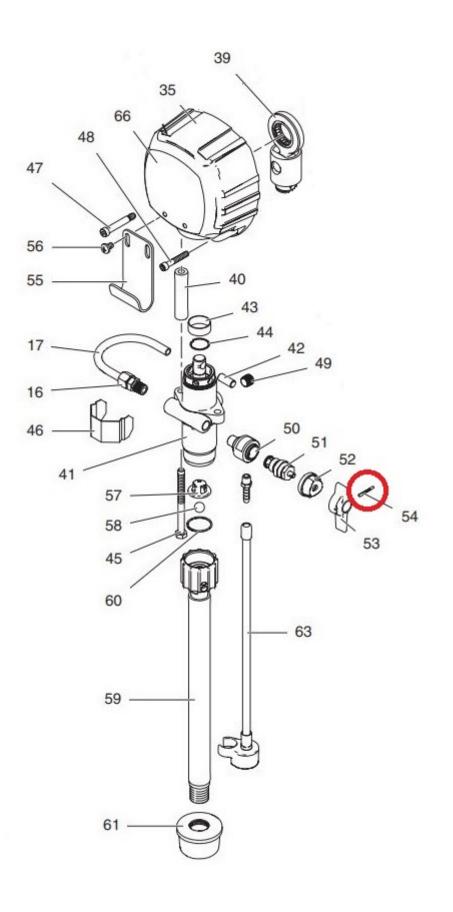

Item location shown on LP500

### Airlessco 866428 Prime Relief Valve Includes-

- Item 50 865013 Adapter, Valve (Not available for order)
- Item 51 239913 Valve Drain
- Item 52 867102 Cam, Priming Valve
- Item 53 867263 Handle, Priming Valve

• Item 54 - 867404 Pin, Grooved

Airlessco Part No. 867404

Visit our product download centre for manuals & spare parts