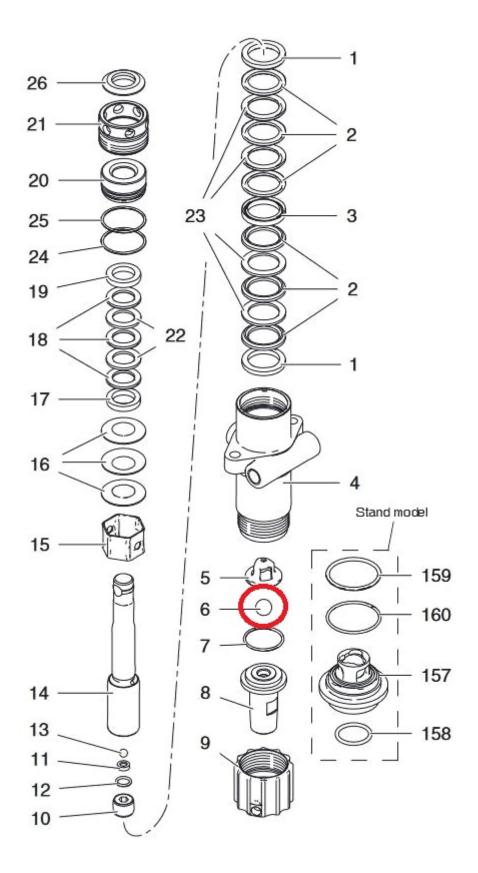

Item location shown on LP600

Airlessco Part No. 331030

Replaces Airlessco Part No. 331-030

Visit our product download centre for manuals & spare parts