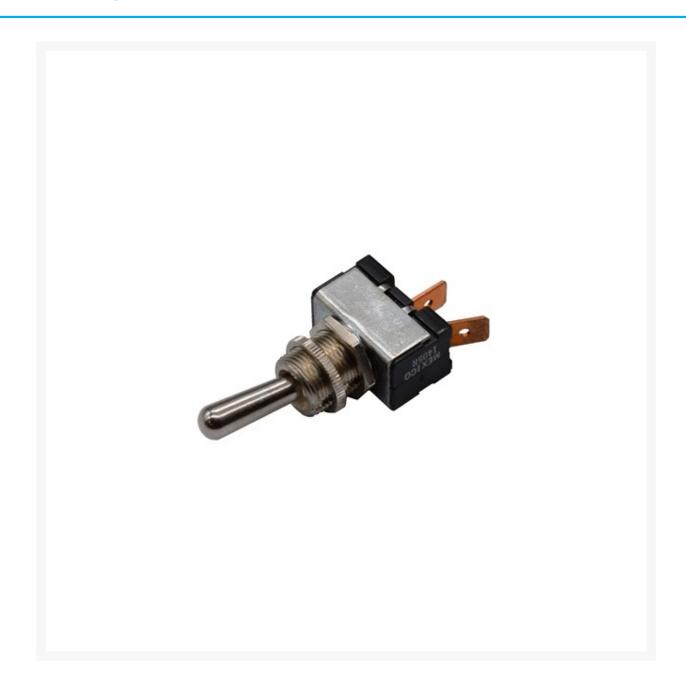

# Airlessco 301-083 On Off Toggle Switch

\$72.30 INCL. GST

# **Short Description**

Airlessco 301-083 On Off Toggle Switch (240v) to suit all LP (Little Pro) and SL Series Airless Sprayers. Toggle switch will suit both old and new series machines.

### **Description**

Airlessco 301-083 On Off Toggle Switch (240v) to suit all LP (Little Pro) and SL Series Airless Sprayers. Toggle switch will suit both old and new series machines. Suggested to purchase Airlessco part no. 301-150 Toggle Switch Boot Rubber to protect from moisture.