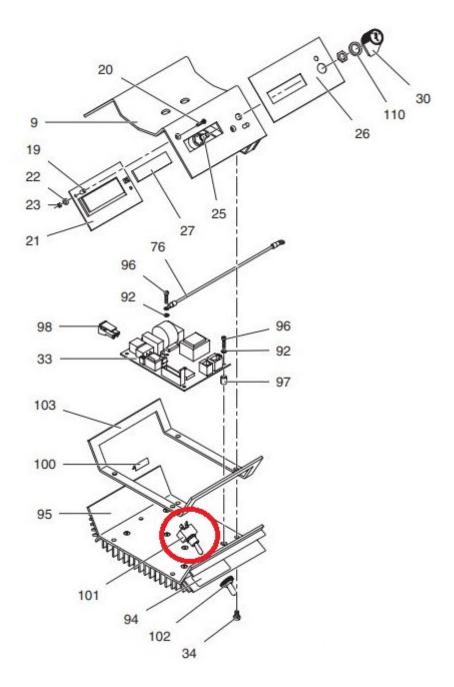

#### Item location shown on LP500 model

Airlessco Part No. 301083 Replaces Airlessco Part No. 331-311

Visit our product download centre for manuals & spare parts