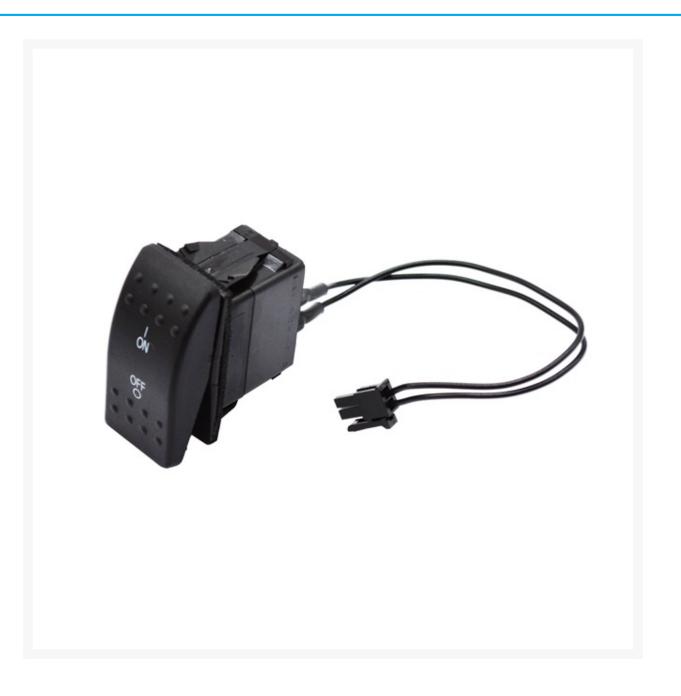

## **Product Images**

Graco 116752 Rocker Switch On Off will suit all Graco UltraMax II 695/795/1095 & Mark V airless sprayers from 2019 onwards & Graco GMAX II 3900/5900/7900 models. Switch includes wires and two pin connector to the main control board.

Graco 116752 Rocker Switch On Off will suit all Graco UltraMax II 695/795/1095 & Mark V airless sprayers from 2019 onwards & Graco GMAX II 3900/5900/7900 models. Switch includes wires and two pin connector to the main control board.