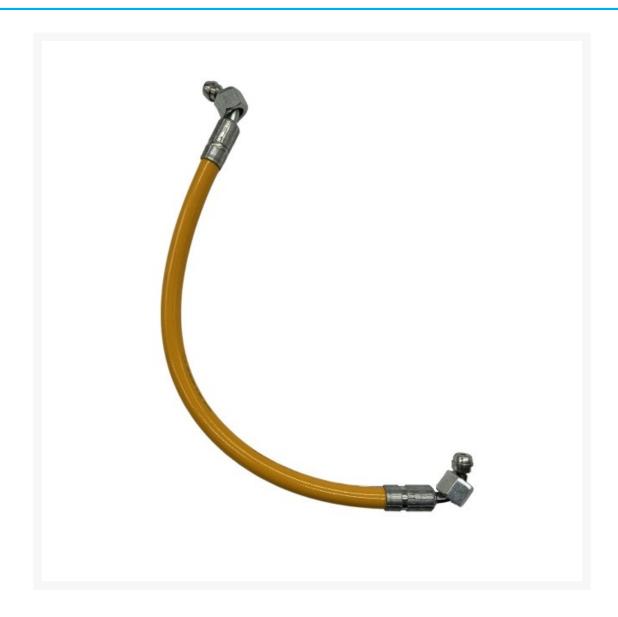

# **Short Description**

Wagner 9984560 High Pressure Hose M16 Fittings suits Wagner SF31 airless sprayers fitted with a hose reel. The high pressure hose connects to the fluid outlet on the machine and the fluid inlet on the inside of the hose reel.

## **Description**

Wagner 9984560 High Pressure Hose M16 Fittings suits Wagner SF31 airless sprayers fitted with a hose reel. The high pressure hose connects to the fluid outlet on the machine and the fluid inlet on the inside of the hose reel.