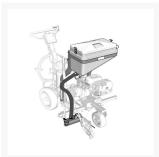

## **Description**

Graco EZ Bead glass bead dispensing system is the perfect accessory add-on to your Graco LineLazer 3400 and ES500 allowing you to dispense glass bead into the wet line producing reflective lines for added safety.

#### **Graco LineLazer V Line Marking Machines**

- Graco 3400 Petrol Powered
- Graco ES500 Battery Powered

Graco Part No. 24Z726

AA Spray stock a full range of Graco LineLazer V line marking machines, spare parts, filters, guns, tips & accessories with fast delivery Australia wide.