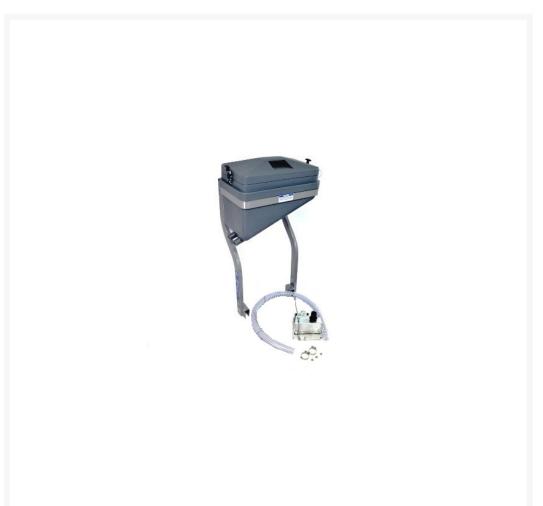

# **Short Description**

Graco 24Z726 EZ Bead System with 1x6 Inch Glass Bead Dispenser are suitable to Graco LineLazer 3400 and ES500 Battery Powered airless line marking machines for applying glass bead to painted lines. Simple to fit and includes everything required to dispense glass beads.

## **Description**

Graco EZ Bead glass bead dispensing system is the perfect accessory add-on to your Graco LineLazer 3400 and ES500 allowing you to dispense glass bead into the wet line producing reflective lines for added safety.

The Graco EZ Bead System with 1 Dispensers includes -

- Graco glass bead box with lid
- Bead box mounting frame
- 1 x 6" glass bead dispensers
- All bolts, clamps and hose
- Will suit two gun line marking machine