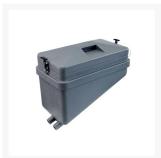

The Graco EZ Bead System with 1 Dispensers includes -

- Graco glass bead box with lid
- Bead box mounting frame
- 1 x 6" glass bead dispensers
- All bolts, clamps and hose
- Will suit two gun line marking machine