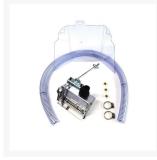

The Graco EZ Bead System with 1 Dispensers includes -

- Graco glass bead box with lid
- Bead box mounting frame
- 1 x 6" glass bead dispensers
- All bolts, clamps and hose
- Will suit two gun line marking machine