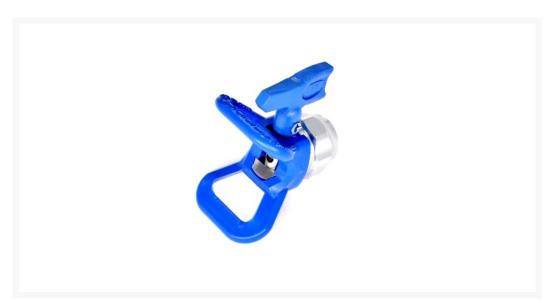

### **GRACO LTX515 & RACX Tip Guard Combo Value Pack - Save \$52.35**

Designed with the contractors' needs in mind, these job-specific spray tips give you long life, a superior fan pattern, and a high-quality finish.

**RAC** X Switchtips are the highest performing and longest lasting tips in the industry! RAC X is designed to maintain a wider spray pattern for a longer period of time. A wider spray fan means fewer passes with the gun and better productivity.

- Highest performing and the longest lasting spray tips in the paint industry
- Highest quality finish
- Locking tab results in tip locking securely in the guard
- OneSeal tip installs with no tools
- Easiest to clean