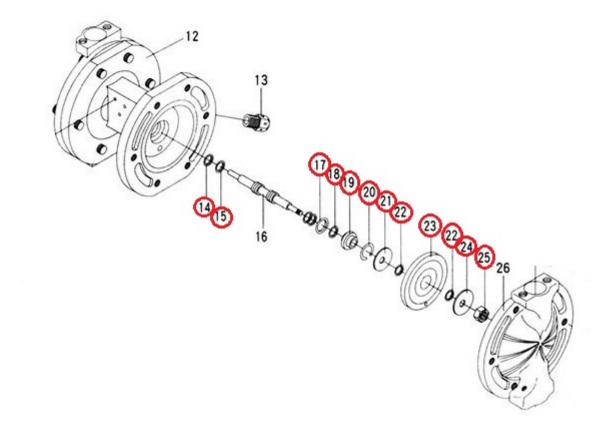

#### Atomex Double Diaphragm Pump Diaphragm Service Kit includes -

Item 14 - AX/15-910-014 O-Ring Silicon (2)

Item 15 - AX/15-910-015 O-Ring PFTE (2)

Item 17 - AX/15-910-017 O-Ring Viton (2)

Item 18 - AX/15-910-018 O-Ring Viton (2)

Item 19 - AX/15-910-019 Bushing (2)

Item 20 - AX/15-910-020 Circlip (2)

Item 21 - AX/15-910-021 Back Up Plate Smooth (2)

Item 22 - AX/15-910-022 O-Ring Teflon (4)

Item 23 - AX/15-910-023 Diaphragm PTFE (2)

Item 24 - AX/15-910-024 Back Up Plate Groove (2)

Item 25 - AX/15-910-025 Shaft Nut (2)

Atomex Part No. AX/15-910-000B

Click here to see all parts available for Atomex Double Diaphragm Pumps