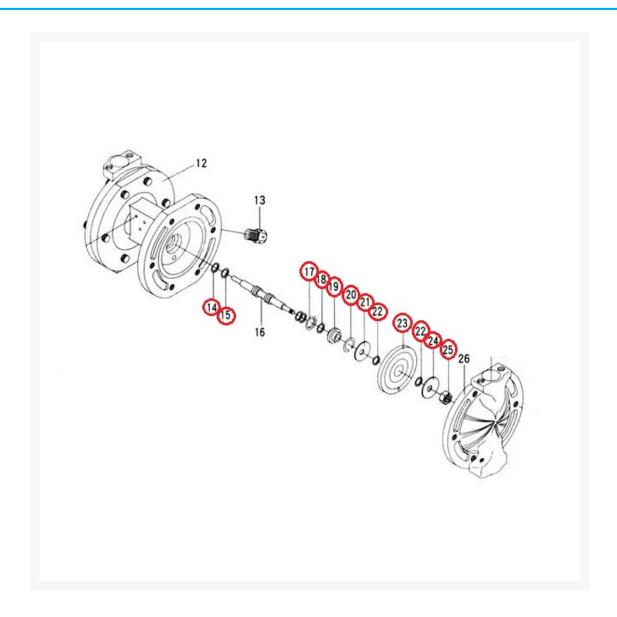

#### Atomex Double Diaphragm Pump Diaphragm Service Kit includes -

Item 14 - AX/15-910-014 O-Ring Silicon (2)

Item 15 - AX/15-910-015 O-Ring PFTE (2)

Item 17 - AX/15-910-017 O-Ring Viton (2)

Item 18 - AX/15-910-018 O-Ring Viton (2)

Item 19 - AX/15-910-019 Bushing (2)

Item 20 - AX/15-910-020 Circlip (2)

Item 21 - AX/15-910-021 Back Up Plate Smooth (2)

Item 22 - AX/15-910-022 O-Ring Teflon (4)

Item 23 - AX/15-910-023 Diaphragm PTFE (2)

Item 24 - AX/15-910-024 Back Up Plate Groove (2)

Item 25 - AX/15-910-025 Shaft Nut (2)

Atomex Part No. AX/15-910-000B

Click here to see all parts available for Atomex Double Diaphragm Pumps