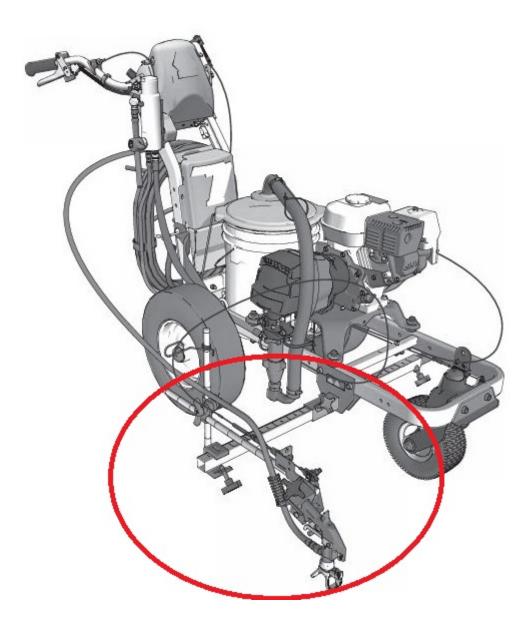

## **Short Description**

Graco 24Y645 Kit, Clamp, Double Wing Nut will suit all Graco LineLazer IV & V Series ES500, ES1000, ES2000, 3400, 3900, 5900, 130HS, 200HS and 200DC Line Marking machines.

## **Description**

Graco 24Y645 Kit, Clamp, Double Wing Nut will suit all Graco LineLazer IV & V Series ES500, ES1000, ES2000, 3400, 3900, 5900, 130HS, 200HS and 200DC Line Marking machines. Includes spaced notches to assist in fine adjustment of gun arm height.

Graco 24Y645 Kit, Clamp, Double Wing Nut will fit the following models -

#### **Graco LineLazer V Line Marking Machines**

ES500, ES1000, ES2000, 3400, 3900, 5900, 130HS, 200HS & 200DC

Graco Part No. 24Y645

Replaces Graco Part No. 287566

AA Spray stock a full range of Graco LineLazer V line marking machines, spare parts, filters, guns, tips &