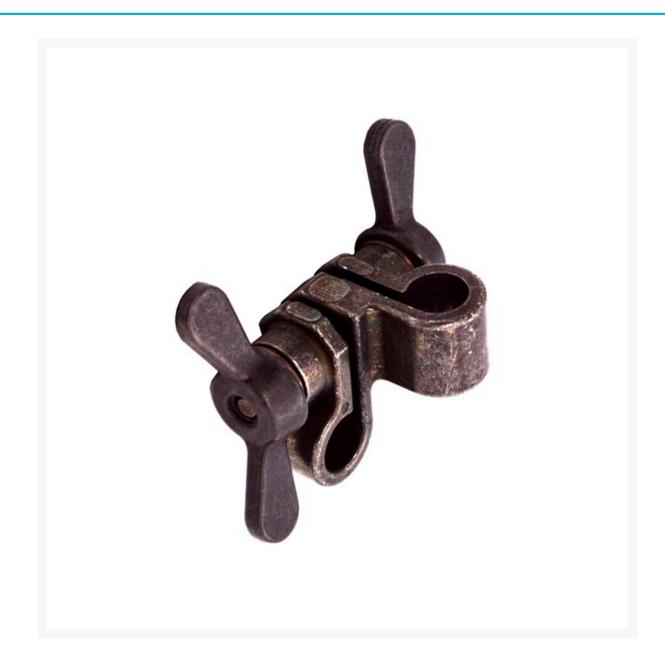

# Graco 24Y645 Kit, Clamp, Double Wing Nut

\$114.40 INCL. GST

## **Short Description**

Graco 24Y645 Kit, Clamp, Double Wing Nut will suit all Graco LineLazer IV & V Series ES500, ES1000, ES2000, 3400, 3900, 5900, 130HS, 200HS and 200DC Line Marking machines.

## **Description**

Graco 24Y645 Kit, Clamp, Double Wing Nut will suit all Graco LineLazer IV & V Series ES500, ES1000, ES2000, 3400, 3900, 5900, 130HS, 200HS and 200DC Line Marking machines. Includes spaced notches to assist in fine adjustment of gun arm height.

Graco 24Y645 Kit, Clamp, Double Wing Nut will fit the following models -

#### **Graco LineLazer V Line Marking Machines**

ES500, ES1000, ES2000, 3400, 3900, 5900, 130HS, 200HS & 200DC

Graco Part No. 24Y645

Replaces Graco Part No. 287566

AA Spray stock a full range of Graco LineLazer V line marking machines, spare parts, filters, guns, tips &