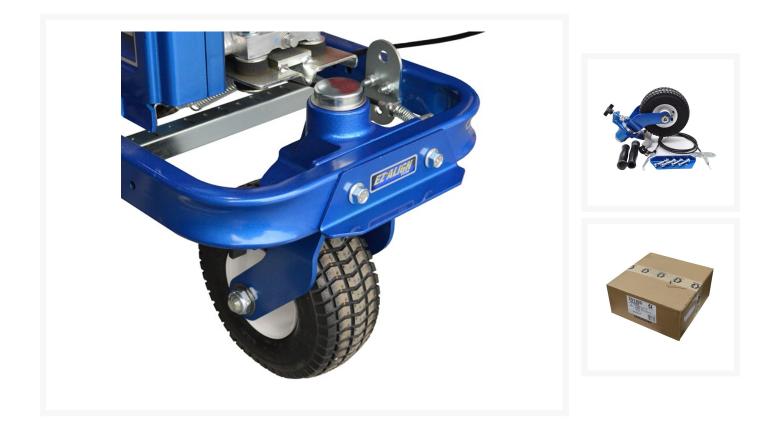

# **Short Description**

Graco 241105 Front Wheel Assembly Complete will suit LineLazer IV & V line marking machines. Complete replacement swivel wheel assembly includes cable, trigger and hand grips.

#### Description

Graco 241105 Front Wheel Assembly Complete will suit LineLazer IV & V line marking machines. Complete replacement swivel wheel assembly includes cable, trigger and hand grips.

#### Graco 241105 Front Wheel Assembly includes the following items -

- Item 005 101566 Nut, lock
- Item 015 112960 Screw, cap flange head
- Item 016 111040 Nut, lock
- Item 018 112405 Nut, lock
- Item 019 112825 Washer
- Item 020 114648 Cap, dust
- Item 028 15F910 Bracket, cable
- Item 029 240991 Bracket, caster
- Item 033 193658 Spacer, seal
- Item 034 114549 Wheel, pneumatic
- Item 035 113471 Screw, cap, hex head
- Item 036 241445 Cable, wheel
- Item 038 114802 Stop, wire
- Item 483 114548 Bearing, bronze
- Item 484 110754 Screw, Cap
- Item 485 193662 Stop, wedge
- Item 487 15J603 Spacer, round
- Item 488 120476 Bolt, shoulder
- Item 489 17H486 Disk, adjuster, assembly
- Item 490 17G762 Screw, disk adjuster
- Item 491 113962 Washer
- Item 492 114681 Screw, cap, hex head
- Item 493 17H485 Fork Weldment Painted
- Item 494 113484 Seal, grease
- Item 495 113485 Bearing, cup/cone
- Item 496 112776 Washer Plain
- Item 497 181818 Knob, pronged
- Item 498 193661 Jaw
- Item 499 15G952 Caster
- Item 500 108483 Screw, shoulder
- Item 501 193528 Arm, detent