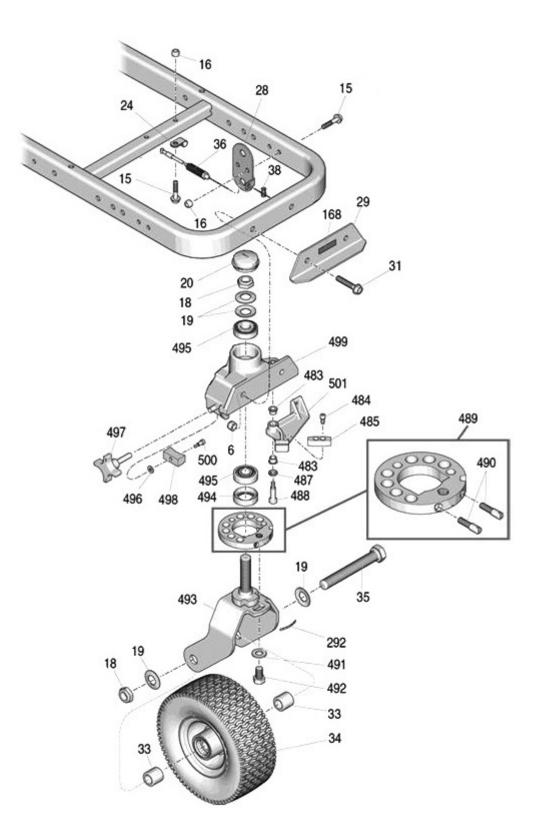

#### Graco 241105 Front Wheel Assembly includes the following items -

- Item 005 101566 Nut, lock
- Item 015 112960 Screw, cap flange head
- Item 016 111040 Nut, lock
- Item 018 112405 Nut, lock
- Item 019 112825 Washer
- Item 020 114648 Cap, dust
- Item 028 15F910 Bracket, cable
- Item 029 240991 Bracket, caster
- Item 033 193658 Spacer, seal
- Item 034 114549 Wheel, pneumatic
- Item 035 113471 Screw, cap, hex head
- Item 036 241445 Cable, wheel
- Item 038 114802 Stop, wire
- Item 483 114548 Bearing, bronze
- Item 484 110754 Screw, Cap
- Item 485 193662 Stop, wedge
- Item 487 15J603 Spacer, round
- Item 488 120476 Bolt, shoulder
- Item 489 17H486 Disk, adjuster, assembly
- Item 490 17G762 Screw, disk adjuster
- Item 491 113962 Washer
- Item 492 114681 Screw, cap, hex head
- Item 493 17H485 Fork Weldment Painted
- Item 494 113484 Seal, grease
- Item 495 113485 Bearing, cup/cone
- Item 496 112776 Washer Plain
- Item 497 181818 Knob, pronged
- Item 498 193661 Jaw
- Item 499 15G952 Caster
- Item 500 108483 Screw, shoulder
- Item 501 193528 Arm, detent

Please note item 24 (108868 Clamp, cable) & Item 168 (17H683 Label EZ-Align) are not included Graco Part No. 241105 Replaces Part No. 240719

AA Spray stock a full range of Graco LineLazer V line marking machines, spare parts, filters, guns, tips &