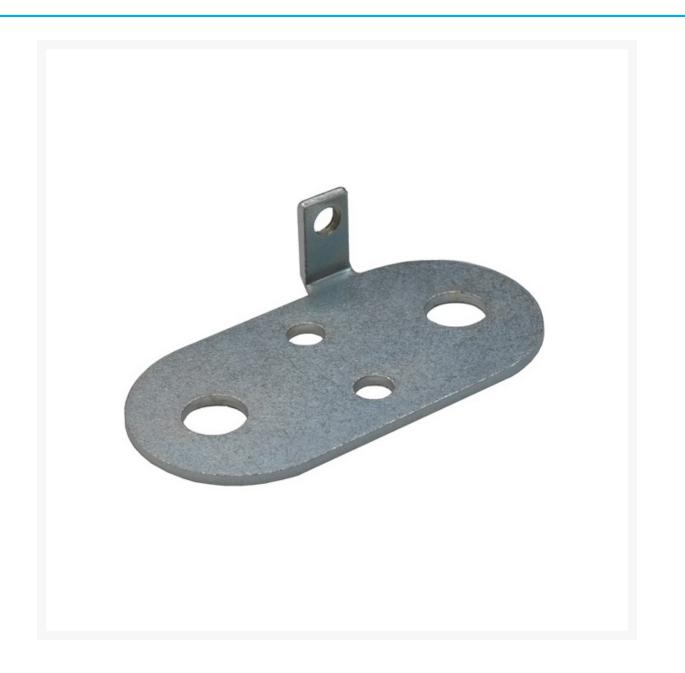

## **Short Description**

Graco 15F910 Bracket Cable is used throughout the range of LineLazer III, IV & V Series machines. The Bracket is used to house the end of the front wheel cable on most Graco push line markers.

# Description

Graco 15F910 Bracket Cable is used throughout the range of LineLazer III, IV & V Series machines. The Bracket is used to house the end of the front wheel cable on most Graco push line markers.