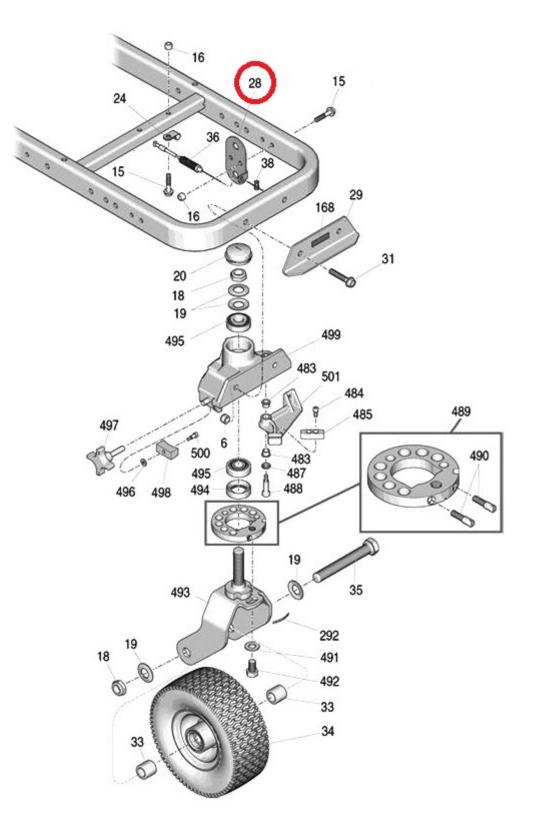

View all items used on 241105 Front Wheel Assembly

AA Spray stock a full range of Graco LineLazer V line marking machines, spare parts, filters, guns, tips & accessories with fast delivery Australia wide.