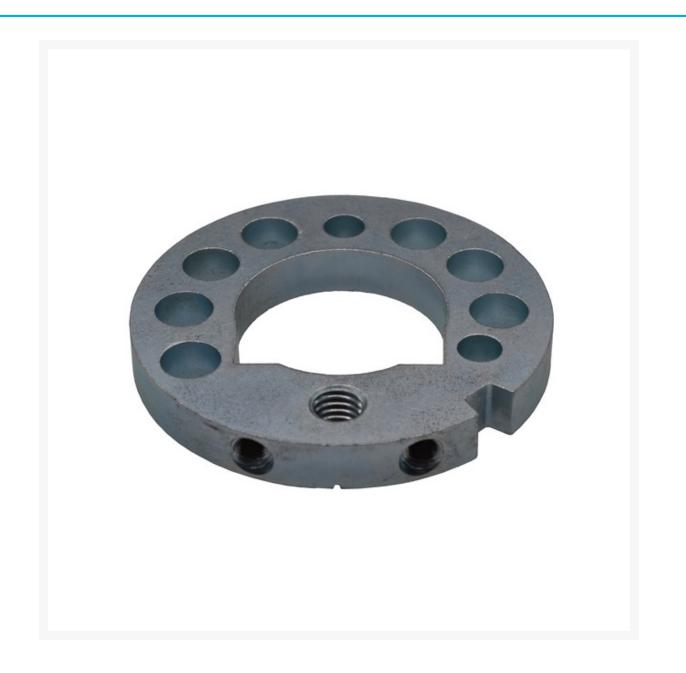

## **Product Images**

Graco 17H486 Disk Adjuster Assembly is used throughout the range of LineLazer IV & V Series machines. The disk adjuster is located between the fork and the castor assembly and allows alignment/adjust of the front wheel.

## Description

Graco 17H486 Disk Adjuster Assembly is used throughout the range of LineLazer IV & V Series machines. The disk adjuster is located between the fork and the castor assembly and allows alignment/adjust of the front wheel. The notch in the disk adjuster can become worn over time by the action of the stop wedge 193662 causing play in the front wheel.

Note - This item does NOT include 2 x 17G762 Screw, Disk Adjuster (Items 490).

View all items used on 241105 Front Wheel Assembly

Graco Part No. 17H486

AA Spray stock a full range of Graco LineLazer V line marking machines, spare parts, filters, guns, tips & accessories with fast delivery Australia wide.