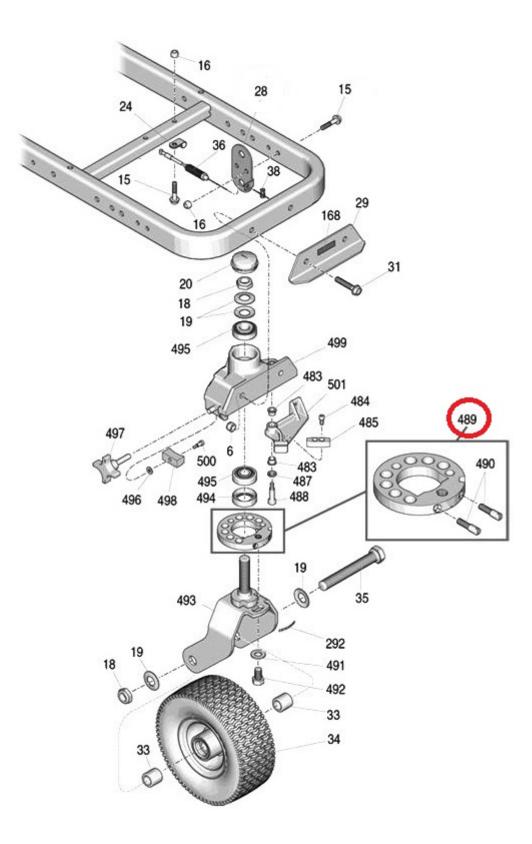

## **Product Images**

Graco 17H486 Disk Adjuster Assembly is used throughout the range of LineLazer IV & V Series machines. The disk adjuster is located between the fork and the castor assembly and allows alignment/adjust of the front wheel.

## Description

Graco 17H486 Disk Adjuster Assembly is used throughout the range of LineLazer IV & V Series machines. The disk adjuster is located between the fork and the castor assembly and allows alignment/adjust of the front wheel. The notch in the disk adjuster can become worn over time by the action of the stop wedge 193662 causing play in the front wheel.

Note - This item does NOT include 2 x 17G762 Screw, Disk Adjuster (Items 490).

View all items used on 241105 Front Wheel Assembly

Graco Part No. 17H486

AA Spray stock a full range of Graco LineLazer V line marking machines, spare parts, filters, guns, tips & accessories with fast delivery Australia wide.