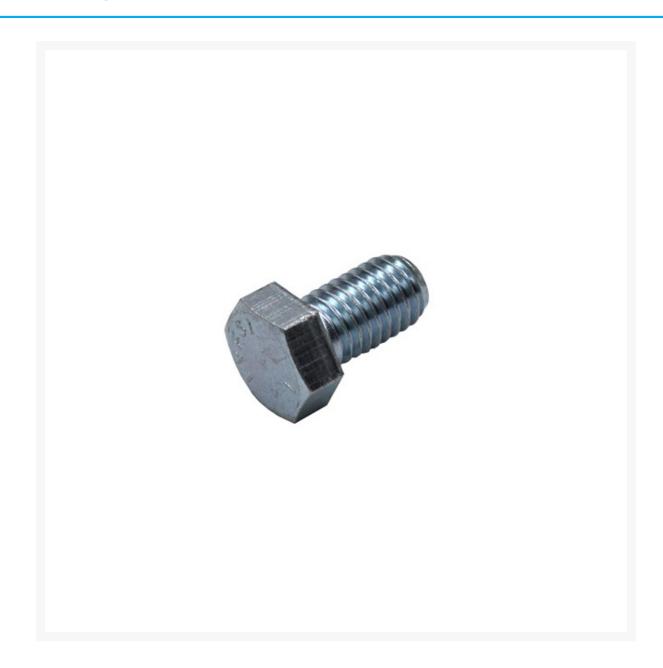

# **Short Description**

Graco 114681 Screw Cap Hex HD is used throughout the range of LineLazer IV & V Series machines.

## **Description**

Graco 114681 Screw Cap Hex HD is used throughout the range of LineLazer IV & V Series machines.

View all items used on 241105 Front Wheel Assembly

Graco Part No. 114681

AA Spray stock a full range of Graco LineLazer V line marking machines, spare parts, filters, guns, tips & accessories with fast delivery Australia wide.