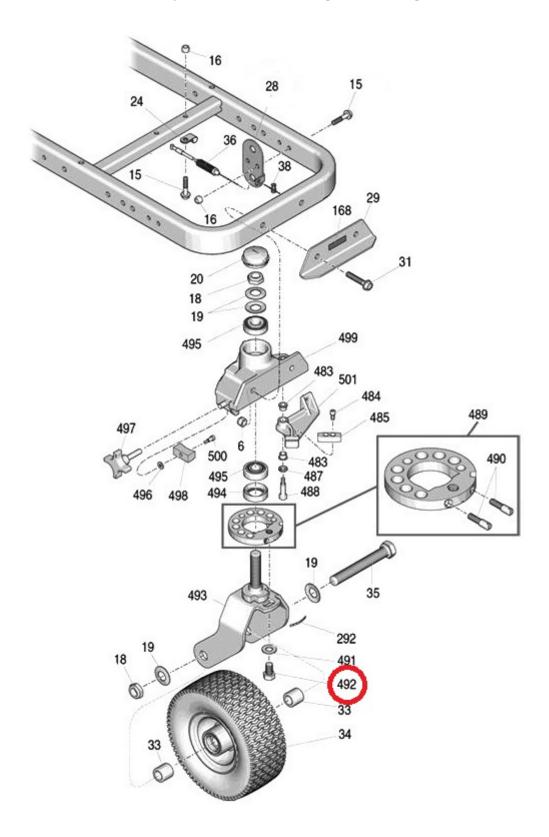

## **Description**

Graco 114681 Screw Cap Hex HD is used throughout the range of LineLazer IV & V Series machines.

View all items used on 241105 Front Wheel Assembly

Graco Part No. 114681

AA Spray stock a full range of Graco LineLazer V line marking machines, spare parts, filters, guns, tips & accessories with fast delivery Australia wide.