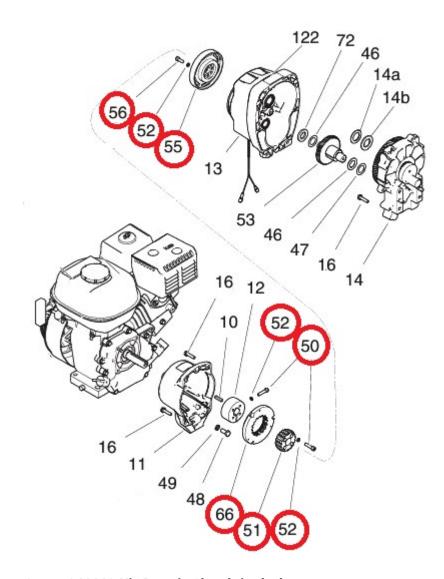

#### Graco 241113 Kit Repair Clutch includes -

- Item 50 108803 Screw, hex socket head
- Item 51 XXXXX Hub, armature
- Item 52 105510 Washer, lock, spring
- Item 55 XXXXX Rotor, clutch 5 inch
- Item 56 101682 Screw, cap, sch
- Item 66 XXXXX Armature, clutch 5 inch