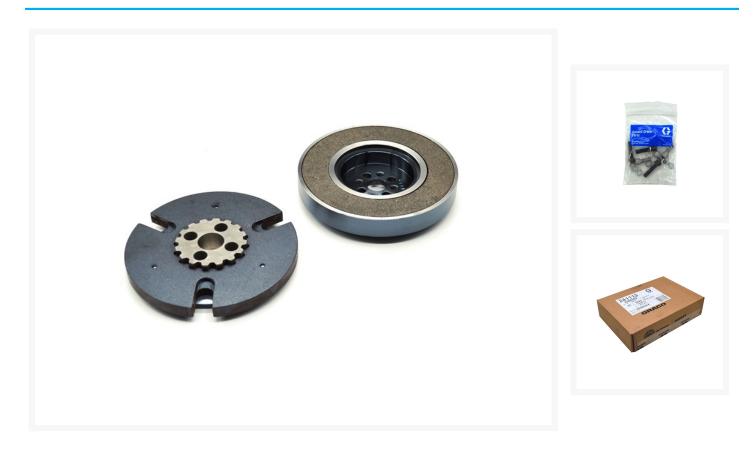

#### Graco 241113 Kit Repair Clutch includes -

- Item 50 108803 Screw, hex socket head
- Item 51 XXXXX Hub, armature
- Item 52 105510 Washer, lock, spring
- Item 55 XXXXX Rotor, clutch 5 inch
- Item 56 101682 Screw, cap, sch
- Item 66 XXXXX Armature, clutch 5 inch

Graco Part No. 241113

AA Spray stock a full range of Graco LineLazer V line marking machines, spare parts, filters, guns, tips & accessories with fast delivery Australia wide.

Information we have supplied regarding which models of machine use this part are a guide only, variations and changes of parts within the same series of a machine can occur. Always consult your owner's manual