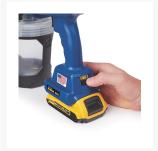

Graco has designed the new Triplex Pump system to be easily replaced, once your pump is worn out simply remove the casing screws, replace the pump and re-fit the casing screws in just a few minutes.

Graco Ultra Handheld Airless Sprayers are made in the USA.