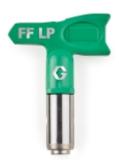

The Graco Ultra Handhelds feature the new Graco FFLP Tips (Fine Finish Low Pressure) which dramatically reduces overspray while delivering a perfect finish.

Adjust motor speed to spray at virtually any speed that the job demands, more control allows users to spray at the speed they choose - a professional finish, fast or slow.