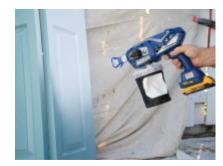

These units will spray acrylic water based paint products like ceiling flat, low sheen and high gloss finishes but are not designed for solvent or oil based paints. The FlexLiner Bag System allows you to spray at any angle and makes clean up effortless.

The Graco Ultra Handhelds feature the new Graco FFLP Tips (Fine Finish Low Pressure) which dramatically reduces overspray while delivering a perfect finish.

Adjust motor speed to spray at virtually any speed that the job demands, more control allows users to spray at the speed they choose - a professional finish, fast or slow.