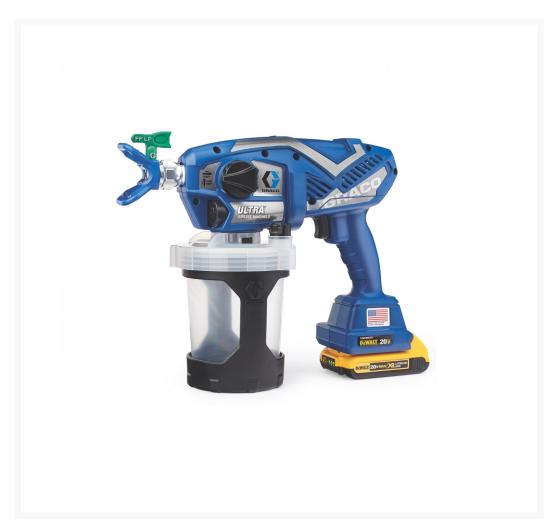

# **Short Description**

Graco Ultra Handheld Airless Sprayers are the perfect tool for touch ups or small jobs for situations where you just don't want to use your larger airless sprayer. This compact light weight sprayer will deliver a professional spray finish and take a fraction of the time to start-up and clean up.

#### **Description**

Whether you're a professional painting contractor, handyman or even a D.I.Y. home renovator, the Graco Ultra Handheld Airless Sprayer is an essential part of your tool kit.

The Graco Ultra Handheld is designed specifically for smaller jobs and touch ups. The compact size and ease of use makes it a great tool to use when you just don't want the trouble of setting up your larger airless sprayer but want the application speed and professional finish.

These units will spray acrylic water based paint products like ceiling flat, low sheen and high gloss finishes but are not designed for solvent or oil based paints. The FlexLiner Bag System allows you to spray at any angle and makes clean up effortless.

The Graco Ultra Handhelds feature the new Graco FFLP Tips (Fine Finish Low Pressure) which dramatically reduces overspray while delivering a perfect finish.

Adjust motor speed to spray at virtually any speed that the job demands, more control allows users to spray at the speed they choose - a professional finish, fast or slow.