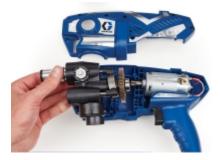

Graco has designed the new Triplex Pump system to be easily replaced, once your pump is worn out simply remove the casing screws, replace the pump and re-fit the casing screws in just a few minutes.

Graco Ultra Handheld Airless Sprayers are made in the USA.