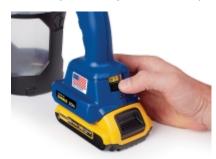

Graco has designed the new Triplex Pump system to be easily replaced, once your pump is worn out simply remove the casing screws, replace the pump and re-fit the casing screws in just a few minutes.

Graco Ultra Handheld Airless Sprayers are made in the USA.