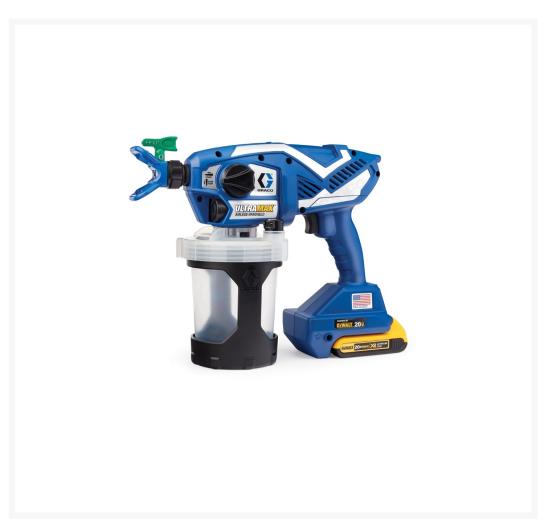

# **Short Description**

Graco UltraMax Handheld Airless Sprayers are the perfect tool for touch ups or small jobs for situations where you just don't want to use your larger airless sprayer. This compact light weight sprayer will deliver a professional spray finish and take a fraction of the time to start-up and clean up.

#### **Description**

Whether you're a professional painting contractor, handyman or even a D.I.Y. home renovator, the Graco Ultra Handheld Airless Sprayer is an essential part of your tool kit.

The Graco Ultra Handheld is designed specifically for smaller jobs and touch ups. The compact size and ease of use makes it a great tool to use when you just don't want the trouble of setting up your larger airless sprayer but want the application speed and professional finish.

These units will spray acrylic water based paint products like ceiling flat, low sheen and high gloss finishes but are not designed for solvent or oil based paints. The FlexLiner Bag System allows you to spray at any angle and makes clean up effortless.

The Graco UltraMax Handhelds feature the new Graco FFLP Tips (Fine Finish Low Pressure) which dramatically reduces overspray while delivering a perfect finish.

Adjust motor speed to spray at virtually any speed that the job demands, more control allows users to spray at the speed they choose - a professional finish, fast or slow.

Graco has designed the new Triplex Pump system to be easily replaced, once your pump is worn out simply remove the casing screws, replace the pump and re-fit the casing screws in just a few minutes.

Graco Ultra Handheld Airless Sprayers are made in the USA.