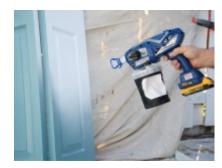

#### **Description**

Whether you're a professional painting contractor, handyman or even a D.I.Y. home renovator, the Graco Ultra Handheld Airless Sprayer is an essential part of your tool kit.

The Graco Ultra Handheld is designed specifically for smaller jobs and touch ups. The compact size and ease of use makes it a great tool to use when you just don't want the trouble of setting up your larger airless sprayer but want the application speed and professional finish.

These units will spray acrylic water based paint products like ceiling flat, low sheen and high gloss finishes but are not designed for solvent or oil based paints. The FlexLiner Bag System allows you to spray at any angle and makes clean up effortless.