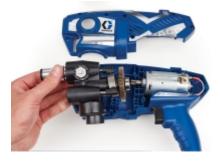

Graco has designed the new Triplex Pump system to be easily replaced, once your pump is worn out simply remove the casing screws, replace the pump and re-fit the casing screws in just a few minutes.

Graco Ultra Handheld Airless Sprayers are made in the USA.