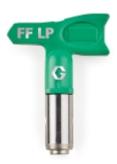

The Graco UltraMax Handhelds feature the new Graco FFLP Tips (Fine Finish Low Pressure) which dramatically reduces overspray while delivering a perfect finish.

Adjust motor speed to spray at virtually any speed that the job demands, more control allows users to spray at the speed they choose - a professional finish, fast or slow.