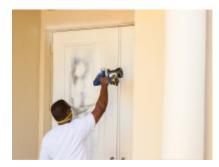

# **Short Description**

Graco UltraMax Handheld Airless Sprayers are the perfect tool for touch ups or small jobs for situations where you just don't want to use your larger airless sprayer. This compact light weight sprayer will deliver a professional spray finish and take a fraction of the time to start-up and clean up.

#### **Description**

Whether you're a professional painting contractor, handyman or even a D.I.Y. home renovator, the Graco Ultra Handheld Airless Sprayer is an essential part of your tool kit.

The Graco Ultra Handheld is designed specifically for smaller jobs and touch ups. The compact size and ease of use makes it a great tool to use when you just don't want the trouble of setting up your larger airless sprayer but want the application speed and professional finish.