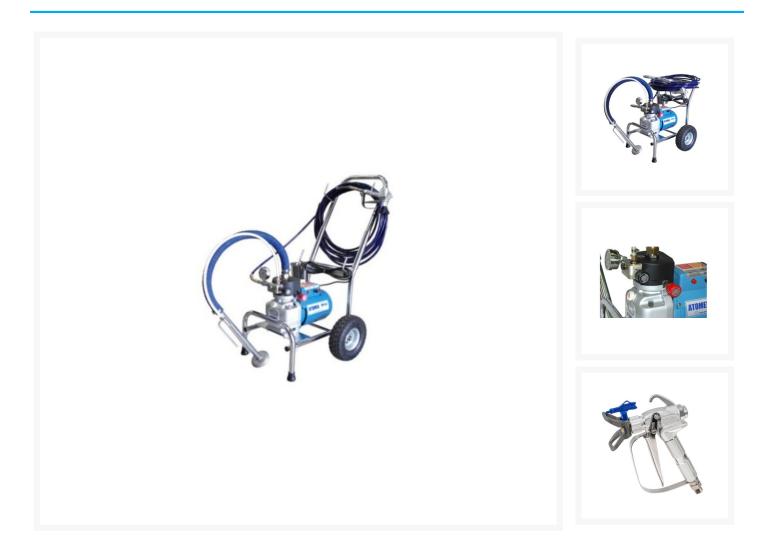

### Atomex GM-60E Airless Sprayer Suction Package

The Atomex GM-60E comes standard with 20 litre drum suction hose set, 15m paint hose, Atomex X-360 airless spray gun and 517 Atomex X-75HD reversible spray tip.

#### The Atomex GM-60E airless paint sprayer features:

Strong chrome plated frame with folding handles Rugged "one piece hub" pneumatic tyres No electronics, sensors or microprocessors to fail Can be run on a 3.5kva generator or larger Pump will support 45m of paint hose for greater access Large hose hooks that will hang 30m of paint hose Comes standard with the Atomex X-360 airless spray gun 25 Months Warranty for commercial use Simple mechanical pump designed that has been used for over 35 years Atomex is Australian Owned