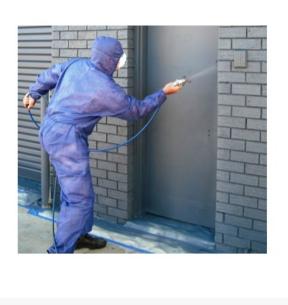

# **Short Description**

The Atomex GM-60E Electric is a great all purpose airless sprayer for domestic, commercial and roof painting applications. Simple rugged design has been used for over 35 years in the Australian painting industry.

## Description

The Atomex GM-60E Electric is an all purpose electric airless sprayer, used widely by painting contractors for new and existing architectural coatings, roof restoration coatings and has been adopted as the standard airless sprayer by many hire companies across Australia.