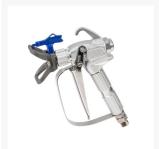

#### **Atomex GM-60E Airless Sprayer Hopper Package**

The Atomex GM-60E comes standard with 6 litre paint hopper, 15m paint hose, Atomex X-360 airless spray gun and 517 Atomex X-75HD reversible spray tip.

Pump will support 45m of paint hose for greater access

Large hose hooks that will hang 30m of paint hose

Comes standard with the Atomex X-360 airless spray gun

25 Months Warranty for commercial use

Simple mechanical pump designed that has been used for over 35 years