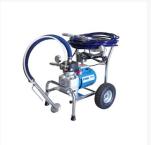

#### **Atomex GM-60E Airless Sprayer Hopper Package**

The Atomex GM-60E comes standard with 6 litre paint hopper, 15m paint hose, Atomex X-360 airless spray gun and 517 Atomex X-75HD reversible spray tip.

#### The Atomex GM-60E airless paint sprayer features:

Strong chrome plated frame with folding handles

Rugged "one piece hub" pneumatic tyres

No electronics, sensors or microprocessors to fail

Can be run on a 3.5kva generator or larger