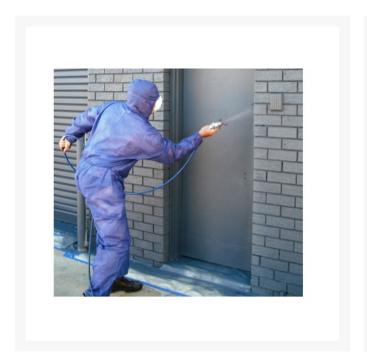

# **Short Description**

The Atomex GM-60E Electric is a great all purpose airless sprayer for domestic, commercial and roof painting applications. Simple rugged design has been used for over 35 years in the Australian painting industry.

## **Description**

The Atomex GM-60E Electric is an all purpose electric airless sprayer, used widely by painting contractors for new and existing architectural coatings, roof restoration coatings and has been adopted as the standard airless sprayer by many hire companies across Australia.

#### **Atomex GM-60E Airless Sprayer Hopper Package**

The Atomex GM-60E comes standard with 6 litre paint hopper, 15m paint hose, Atomex X-360 airless spray gun and 517 Atomex X-75HD reversible spray tip.