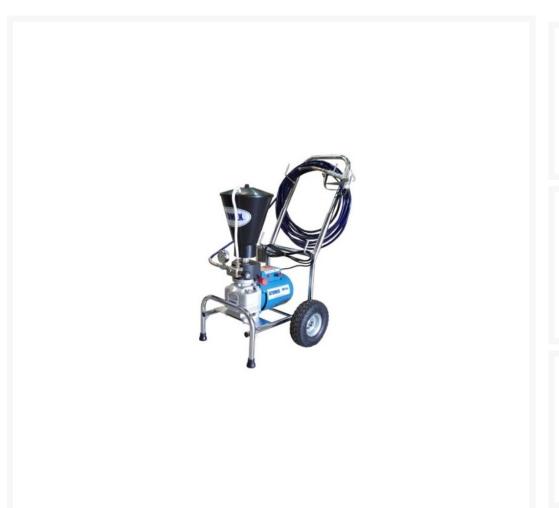

#### **Atomex GM-60E Airless Sprayer Hopper Package**

The Atomex GM-60E comes standard with 6 litre paint hopper, 15m paint hose, Atomex X-360 airless spray gun and 517 Atomex X-75HD reversible spray tip.

#### The Atomex GM-60E airless paint sprayer features:

Strong chrome plated frame with folding handles

Rugged "one piece hub" pneumatic tyres

No electronics, sensors or microprocessors to fail

Can be run on a 3.5kva generator or larger

Pump will support 45m of paint hose for greater access

Large hose hooks that will hang 30m of paint hose

Comes standard with the Atomex X-360 airless spray gun

25 Months Warranty for commercial use

Simple mechanical pump designed that has been used for over 35 years