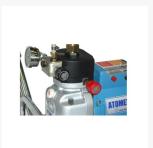

### **Atomex GM-60E Stage 1 Bare Pump Includes:**

The Atomex GM-60E stage 1 bare pump is a complete pump/motor with pressure gauge and "T" piece