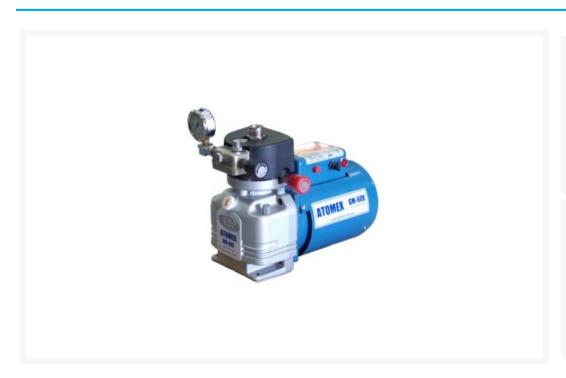

# Atomex GM-60E Electric Bare Pump Stage 1

\$3,997.41 INCL. GST

### **Atomex GM-60E Stage 1 Bare Pump Includes:**

The Atomex GM-60E stage 1 bare pump is a complete pump/motor with pressure gauge and "T" piece