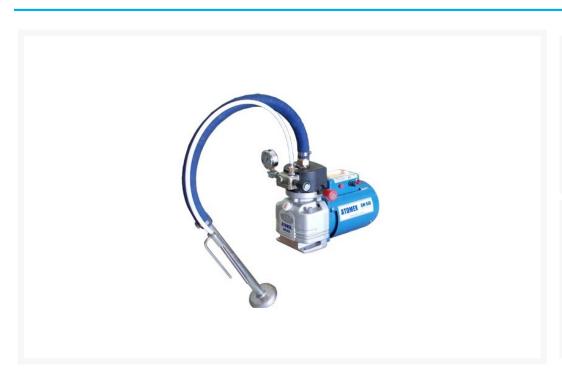

# Atomex GM-60E Electric Bare Pump Stage 2

\$4,223.78 INCL. GST

#### **Atomex GM-60E Stage 2 Bare Pump Includes:**

The Atomex GM-60E stage 2 bare pump is a complete pump/motor with pressure gauge and "T" piece and 20 litre suction hose set

#### The Atomex GM-60E airless paint sprayer features:

No electronics, sensors or microprocessors to fail

Can be run on a 3.5kva generator or larger

Pump will support 45m of paint hose for greater access