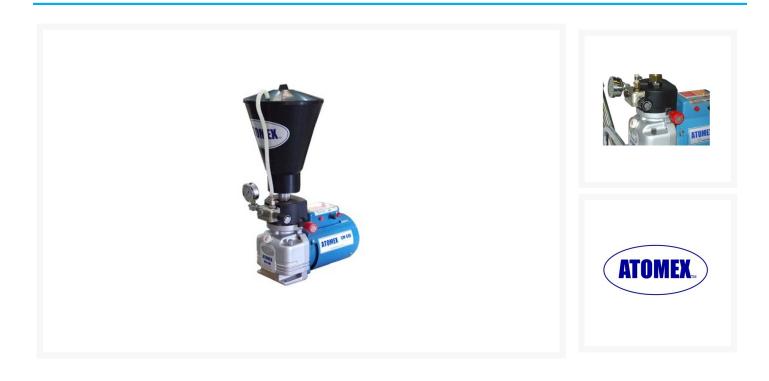

#### Atomex GM-60E Stage 3 Bare Pump Includes:

The Atomex GM-60E stage 3 bare pump is a complete pump/motor with pressure gauge and "T" piece and 6 litre hopper set