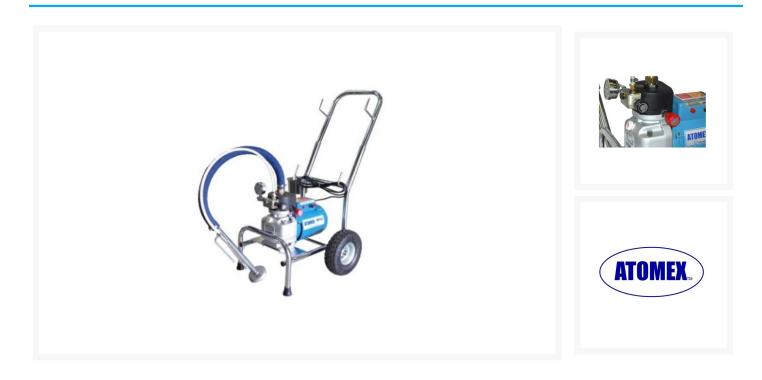

#### Atomex GM-60E Stage 5 Bare Pump Includes:

The Atomex GM-60E stage 5 bare pump is a complete pump/motor with pressure gauge and "T" piece mounted on a chrome plated trolley and 20 Litre suction hose set