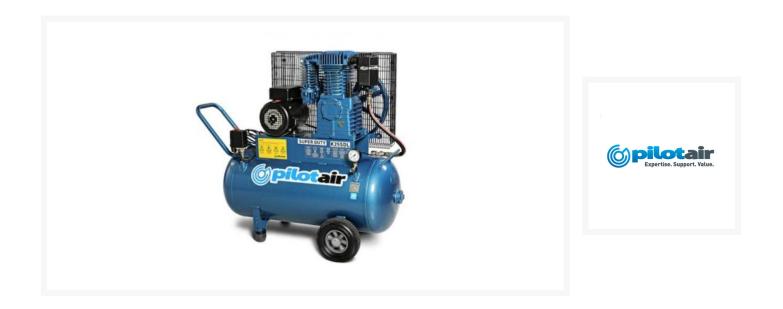

# Pilot Air K25SDL 240V Air Compressor

\$2,491.46 INCL. GST

# **Short Description**

Pilot Air K25SDL 240V Air Compressor ideal for trade and workshop use. Pilot Air Compressors are the benchmark for quality and reliability in Australia.

Pilot Air K25SDL 240V Air Compressor is ideal for trade and workshop use. The twin cast iron cylinder is designed for years of reliability and longevity.

#### Pilot Air K25SDL 240V Air Compressor Features -

- Australian built Pilot Air's seal of quality
- Designed and built for heavy duty use
- Twin cast iron cylinder, Italian made pump
- High performance, heavy duty components ensures reliability
- Electric motor overload helps protect against motor damage
- Air receiver to AS1210-3, suitable for workplace use
- "SD" models feature oversized pump for extra efficiency and reliability
- Performance measured to AS4637
- Technical data conforms to +/-5%
- Does not include a filter/regulator