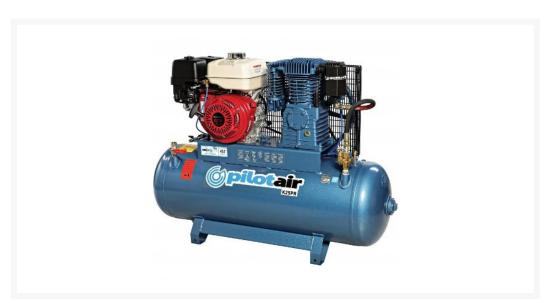

# Pilot Air K25PR Petrol Powered Air Compressor

\$4,861.51 INCL. GST

# **Short Description**

Pilot Air K25PR Petrol Powered Air Compressor is ideal for trade and workshop use where electricity is not available. Pilot Air Compressors are the benchmark for quality and reliability in Australia.

### **Description**

Pilot Air K25PR Petrol Powered Air Compressor is ideal for trade and workshop use where electricity is not available. The twin cast iron cylinder is designed for years of reliability and longevity.

Pilot Air Compressors are the benchmark for quality and reliability in Australia.

This item is excluded from free delivery, please contact our friendly customer service on 02 9644 1040 or info@airless.com.au for shipping quotation.

#### Pilot Air K25PR Petrol Powered Air Compressor Features -

- Australian built Pilot Air's seal of quality
- Designed and built for heavy duty use
- Twin cast iron cylinder, Italian made pump
- High performance, heavy duty components ensures reliability.
- Full pneumatic load / unload idle-down control minimises machine wear and fuel use
- Powered by Honda engines respected worldwide leaders for quality engines
- Electric start standard on K25P and K30P (optional on all other models battery and leads not supplied)
- Air receiver to AS1210 suits workplace use
- Performance measured to AS4637
- Technical data conforms to +/-5%.
- Does not include a filter/regulator