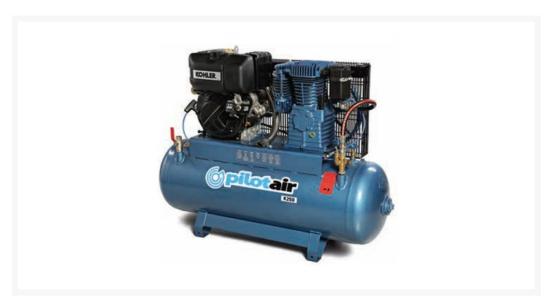

# Pilot Air K25D Diesel Powered Air Compressor

\$9,851.43 INCL. GST

#### **Description**

Pilot Air K25D Diesel Powered Air Compressor is ideal for trade and workshop use where electricity is not available. The twin cast iron cylinder is designed for years of reliability and longevity.

#### Pilot Air K25D Diesel Powered Air Compressor Features -

- Australian built Pilot Air's seal of quality
- Designed and built for heavy duty use
- Twin cast iron cylinder, Italian made pump
- High performance, heavy duty components ensures reliability.
- Full pneumatic load / unload idle-down control minimises machine wear and fuel use
- Air receiver to AS1210-3 suits workplace use
- Powered by Kohler engines
- Electric start standard on all models (battery and leads not supplied)
- Performance measured to AS4637
- Technical data conforms to +/-5%.
- Does not include a filter/regulator